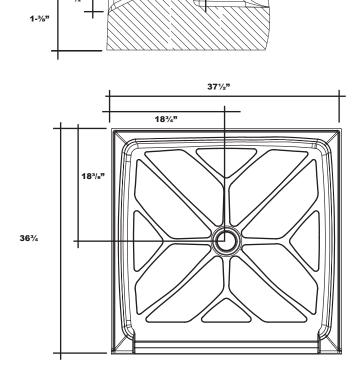

## MERIDIAN SOLID SURFACE ONE-PIECE SHOWER

## Model # MSB3753675SACC

## **Threshold Detail**

- Integral shower floor and threshold for alcove installation
- Choose from a variety of solid colors and granite-patterned colors
- Easy to clean surface, does not promote mold or mildew
- Textured flooring helps prevent slipping
- Tapered floor helps water flow to drain
- Rigid water barrier integrated into base
- Uses standard 2" NPS strainer assembly
- Certified by Home Innovation Research Labs to the harmonized CSA B45.5/IAPMO Z124
- Approved by the Massachusetts Board of Examiners of Plumbers and Gasfitters