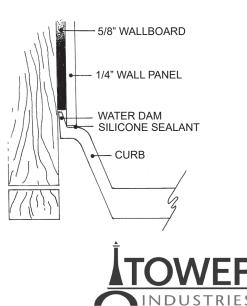

ER

## Model # MSB3753675SACC



## Special Note:

 Interpretation and enforcement of ADA guidelines varies from state to state. Please consult with your local enforcement agency prior to specifying or purchasing this product.

## **Threshold Detail**



- Integral shower floor and threshold for alcove installation
- Choose from a variety of solid colors and granite-patterned colors
- Easy to clean surface, does not promote mold or mildew
- Textured flooring helps prevent slipping
- Tapered floor helps water flow to drain
- Rigid water barrier integrated into base
- Uses standard 2" NPS strainer assembly
- Certified by Home Innovation Research Labs to the harmonized CSA B45.5/IAPMO Z124
- Approved by the Massachusetts Board of Examiners of Plumbers and Gasfitters



Section Thru Waterdam