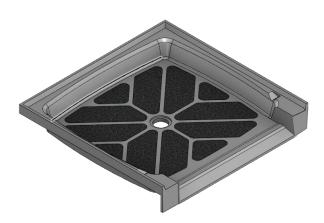

## MERIDIAN SOLID SURFACE ONE-PIECE SHOWER

## Model # MSB3753675SACC

## **Threshold Detail**

- Integral shower floor and threshold for alcove installation
- Choose from a variety of solid colors and granite-patterned colors
- Easy to clean surface, does not promote mold or mildew
- Textured flooring helps prevent slipping
- Tapered floor helps water flow to drain
- Rigid water barrier integrated into base
- Uses standard 2" NPS strainer assembly
- Certified by Home Innovation Research Labs to the harmonized CSA B45.5/IAPMO Z124
- Approved by the Massachusetts Board of Examiners of Plumbers and Gasfitters