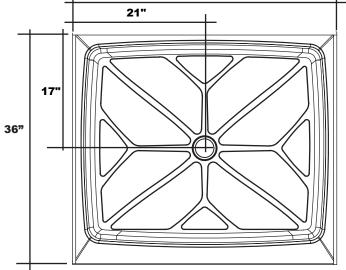

## 42" x 36"

Integral shower floor and threshold for alcove installation

Choose from a variety of solid colors and granite-patterned colors

Easy to clean surface, does not promote mold or mildew

Textured flooring helps prevent slipping