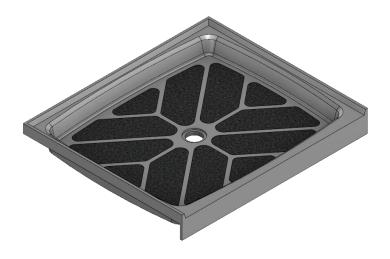

## 42" x 36"

Integral shower floor and threshold for alcove installation

Choose from a variety of solid colors and granite-patterned colors

Easy to clean surface, does not promote mold or mildew

Textured flooring helps prevent slipping