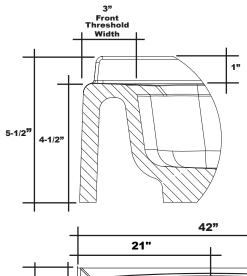

#### **Threshold Detail**

## 42" x 36"

Integral shower floor and threshold for alcove installation

Choose from a variety of solid colors and granite-patterned colors

Easy to clean surface, does not promote mold or mildew

Textured flooring helps prevent slipping