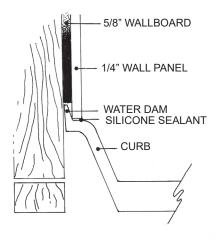

#### **Section Thru Waterdam**

Tapered floor helps water flow to drain

Rigid water barrier integrated into base

Uses standard 2" NPS strainer assembly

- Certified by Home Innovation Research Labs to the harmonized CSA B45.5/IAPMO Z124
- Approved by the Massachusetts Board of Examiners of Plumbers and Gasfitters