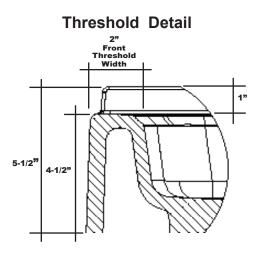

## 48" x 30"

- Integral shower floor and threshold for alcove installation
- Choose from a variety of solid colors and granite-patterned colors
- Easy to clean surface, does not promote mold or mildew
- Textured flooring helps prevent slipping
- Tapered floor helps water flow to drain
- Rigid water barrier integrated into base
- Uses standard 2" NPS strainer assembly
- Certified by Home Innovation Research Labs to the harmonized CSA B45.5/IAPMO Z124
- Approved by the Massachusetts Board of Examiners of Plumbers and Gasfitters