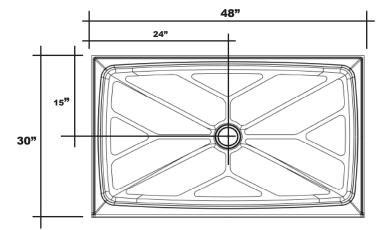

## 48" x 30"

- Integral shower floor and threshold for alcove installation
- Choose from a variety of solid colors and granite-patterned colors
- Easy to clean surface, does not promote mold or mildew
- Textured flooring helps prevent slipping
- Tapered floor helps water flow to drain
- Rigid water barrier integrated into base
- Uses standard 2" NPS strainer assembly
- Certified by Home Innovation Research Labs to the harmonized CSA B45.5/IAPMO Z124
- Approved by the Massachusetts Board of Examiners of Plumbers and Gasfitters