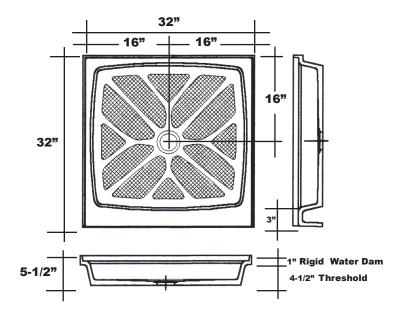

## • Integral shower floor and threshold for alcove installation

32" x 32"

- Choose from a variety of solid colors and granite-patterned colors
- Easy to clean surface, does not promote mold or mildew
- Textured flooring helps prevent slipping
- Tapered floor helps water flow to drain
- Rigid water barrier integrated into base
- Uses standard 2" NPS strainer assembly
- Certified by Home Innovation Research Labs to the harmonized CSA B45.5/IAPMO Z124
- Approved by the Massachusetts Board of Examiners of Plumbers and Gasfitters