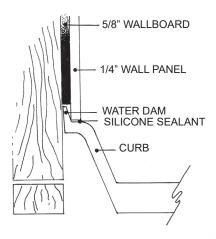

# Meridian Solid Surface One-Piece Shower Base

## Model # MSB3232S



## • Integral shower floor and threshold for alcove installation

32" x 32"

- Choose from a variety of solid colors and granite-patterned colors
- Easy to clean surface, does not promote mold or mildew
- Textured flooring helps prevent slipping
- Tapered floor helps water flow to drain
- Rigid water barrier integrated into base
- Uses standard 2" NPS strainer assembly
- Certified by Home Innovation Research Labs to the harmonized CSA B45.5/IAPMO Z124
- Approved by the Massachusetts Board of Examiners of Plumbers and Gasfitters



### Section Thru Waterdam