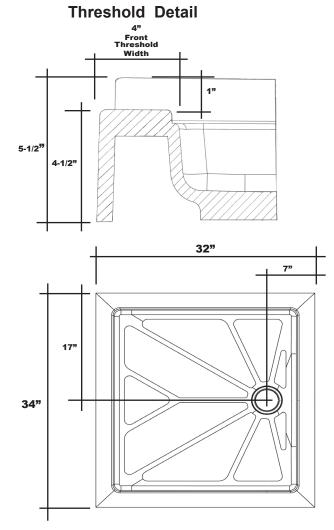

## 32" x 34" Universal Offset Drain

- Integral shower floor and threshold for alcove installation
- Choose from a variety of solid colors and granite-patterned colors
- Offset drain configuration and fabricated threshold allow base to be used in your choice of four configurations
- Easy to clean surface, does not promote mold or mildew
- Textured flooring helps prevent slipping
- Tapered floor helps water flow to drain
- Rigid water barrier integrated into base
- Uses standard 2" NPS strainer assembly
- Certified by Home Innovation Research Labs to the harmonized CSA B45.5/IAPMO Z124
- Approved by the Massachusetts Board of Examiners of Plumbers and Gasfitters