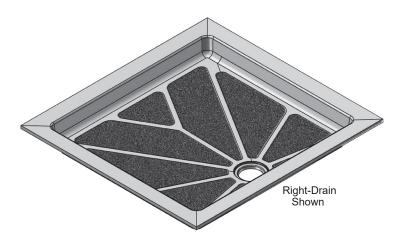

## 32" x 34" Universal Offset Drain

- Integral shower floor and threshold for alcove installation
- Choose from a variety of solid colors and granite-patterned colors
- Offset drain configuration and fabricated threshold allow base to be used in your choice of four configurations
- Easy to clean surface, does not promote mold or mildew
- Textured flooring helps prevent slipping
- Tapered floor helps water flow to drain
- Rigid water barrier integrated into base
- Uses standard 2" NPS strainer assembly
- Certified by Home Innovation Research Labs to the harmonized CSA B45.5/IAPMO Z124
- Approved by the Massachusetts Board of Examiners of Plumbers and Gasfitters