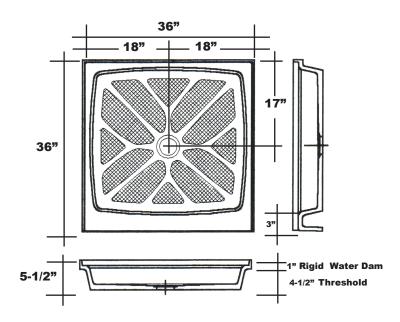

## Model # MSB3636S

## 36" x 36"

- Integral shower floor and threshold for alcove installation
- Choose from a variety of solid colors and granite-patterned colors
- Easy to clean surface, does not promote mold or mildew
- Textured flooring helps prevent slipping
- Tapered floor helps water flow to drain
- Rigid water barrier integrated into base
- Uses standard 2" NPS strainer assembly
- Certified by Home Innovation Research Labs to the harmonized CSA B45.5/IAPMO Z124
- Approved by the Massachusetts Board of Examiners of Plumbers and Gasfitters