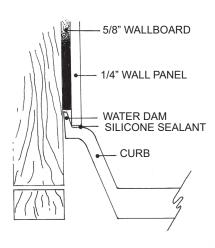

## Meridian Solid Surface One-Piece Shower Base

## Model # MSB3636S



## 36" x 36"

- Integral shower floor and threshold for alcove installation
- Choose from a variety of solid colors and granite-patterned colors
- Easy to clean surface, does not promote mold or mildew
- Textured flooring helps prevent slipping
- Tapered floor helps water flow to drain
- Rigid water barrier integrated into base
- Uses standard 2" NPS strainer assembly
- Certified by Home Innovation Research Labs to the harmonized CSA B45.5/IAPMO Z124
- Approved by the Massachusetts Board of Examiners of Plumbers and Gasfitters

## **Section Thru Waterdam**