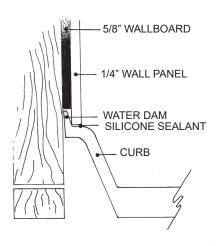

## MERIDIAN SOLID SURFACE ONE-PIECE SHOWER BASE

## Model # MSB3636SN



## **36" x 36" Neo Angle**

- Integral shower floor and threshold for corner installation
- Choose from a variety of solid colors and granite-patterned colors
- Easy to clean surface, does not promote mold or mildew
- Textured flooring helps prevent slipping
- Tapered floor helps water flow to drain
- Rigid water barrier integrated into base
- Uses standard 2" NPS strainer assembly
- Certified by Home Innovation Research Labs to the harmonized CSA B45.5/IAPMO Z124
- Approved by the Massachusetts Board of Examiners of Plumbers and Gasfitters

## **Section Thru Waterdam**