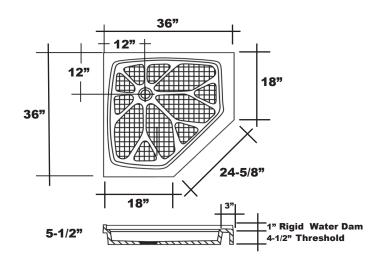

## **36" x 36" Neo Angle**

- Integral shower floor and threshold for corner installation
- Choose from a variety of solid colors and granite-patterned colors
- Easy to clean surface, does not promote mold or mildew
- Textured flooring helps prevent slipping
- Tapered floor helps water flow to drain
- Rigid water barrier integrated into base
- Uses standard 2" NPS strainer assembly
- Certified by Home Innovation Research Labs to the harmonized CSA B45.5/IAPMO Z124
- Approved by the Massachusetts Board of Examiners of Plumbers and Gasfitters