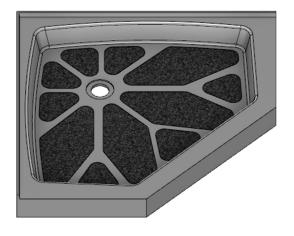

## **36" x 36" Neo Angle**

- Integral shower floor and threshold for corner installation
- Choose from a variety of solid colors and granite-patterned colors
- Easy to clean surface, does not promote mold or mildew
- Textured flooring helps prevent slipping
- Tapered floor helps water flow to drain
- Rigid water barrier integrated into base
- Uses standard 2" NPS strainer assembly
- Certified by Home Innovation Research Labs to the harmonized CSA B45.5/IAPMO Z124
- Approved by the Massachusetts Board of Examiners of Plumbers and Gasfitters