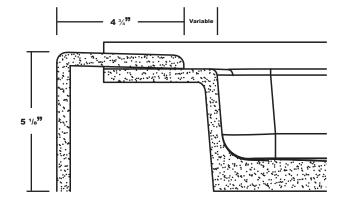

## MERIDIAN SOLID SURFACE ONE-PIECE SHOWER BASE

## Model # MSB3636SUV



## Threshold Detail



# 17" to 19" 17" to 19" 6" Drain Area

# 36" X 36" Universal Variable Center Drain

- Integral shower floor and independant threshold for alcove installation
- Choose from a variety of solid colors and granite-patterned colors
- Easy to clean surface, does not promote mold or mildew
- Textured flooring helps prevent slipping
- Tapered floor helps water flow to drain
- Rigid water barrier integrated into base
- Uses standard 2" NPS strainer assembly
- Certified by Home Innovation Research Labs to the harmonized CSA B45.5/IAPMO Z124
- Approved by the Massachusetts Board of Examiners of Plumbers and Gasfitters

### **Section Thru Waterdam**