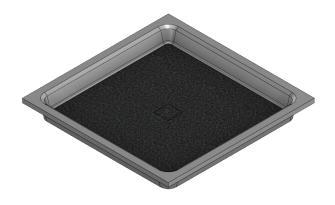

## MERIDIAN SOLID SURFACE ONE-PIECE SHOWER BASE

## Model # MSB3636SUV

# 36" X 36" Universal Variable Center Drain

- Integral shower floor and independant threshold for alcove installation
- Choose from a variety of solid colors and granite-patterned colors
- Easy to clean surface, does not promote mold or mildew
- Textured flooring helps prevent slipping
- Tapered floor helps water flow to drain
- Rigid water barrier integrated into base
- Uses standard 2" NPS strainer assembly
- Certified by Home Innovation Research Labs to the harmonized CSA B45.5/IAPMO Z124
- Approved by the Massachusetts Board of Examiners of Plumbers and Gasfitters