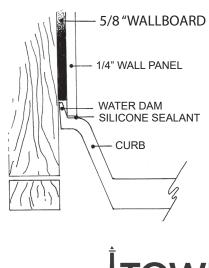

## MERIDIAN SOLID SURFACE ONE-PIECE SHOWER BASE

## Model # MSB3636SUV



## Threshold Detail



# 17" to 19" 17" to 19" 6" Drain Area

# 36" X 36" Universal Variable Center Drain

- Integral shower floor and independant threshold for alcove installation
- Choose from a variety of solid colors and granite-patterned colors
- Easy to clean surface, does not promote mold or mildew
- Textured flooring helps prevent slipping
- Tapered floor helps water flow to drain
- Rigid water barrier integrated into base
- Uses standard 2" NPS strainer assembly
- Certified by Home Innovation Research Labs to the harmonized CSA B45.5/IAPMO Z124
- Approved by the Massachusetts Board of Examiners of Plumbers and Gasfitters

### **Section Thru Waterdam**