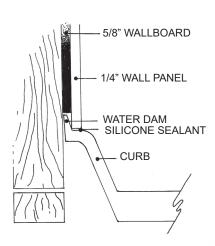

## MERIDIAN SOLID SURFACE ONE-PIECE SHOWER BASE

## Model # MSB3642S



## 36" x 42"

- Integral shower floor and threshold for alcove installation
- Choose from a variety of solid colors and granite-patterned colors
- Easy to clean surface, does not promote mold or mildew
- Textured flooring helps prevent slipping
- Tapered floor helps water flow to drain
- Rigid water barrier integrated into base
- Uses standard 2" NPS strainer assembly
- Certified by Home Innovation Research Labs to the harmonized CSA B45.5/IAPMO Z124
- Approved by the Massachusetts Board of Examiners of Plumbers and Gasfitters

## **Section Thru Waterdam**