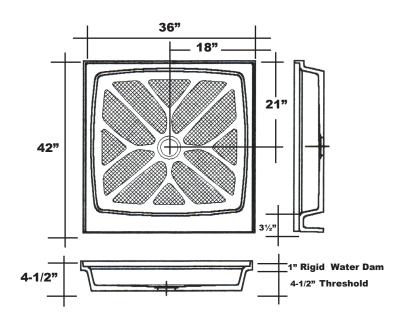

## 36" x 42"

- Integral shower floor and threshold for alcove installation
- Choose from a variety of solid colors and granite-patterned colors
- Easy to clean surface, does not promote mold or mildew
- Textured flooring helps prevent slipping
- Tapered floor helps water flow to drain
- Rigid water barrier integrated into base
- Uses standard 2" NPS strainer assembly
- Certified by Home Innovation Research Labs to the harmonized CSA B45.5/IAPMO Z124
- Approved by the Massachusetts Board of Examiners of Plumbers and Gasfitters