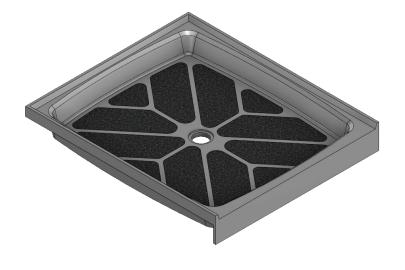

## MERIDIAN SOLID SURFACE ONE-PIECE SHOWER BASE

## Model # MSB3642S

## 36" x 42"

- Integral shower floor and threshold for alcove installation
- Choose from a variety of solid colors and granite-patterned colors
- Easy to clean surface, does not promote mold or mildew
- Textured flooring helps prevent slipping
- Tapered floor helps water flow to drain
- Rigid water barrier integrated into base
- Uses standard 2" NPS strainer assembly
- Certified by Home Innovation Research Labs to the harmonized CSA B45.5/IAPMO Z124
- Approved by the Massachusetts Board of Examiners of Plumbers and Gasfitters