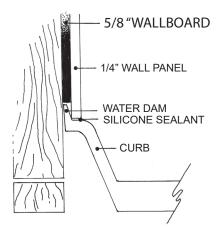

# MERIDIAN SOLID SURFACE ONE-PIECE SHOWER BASE

### Model #MSB3753675S



#### Threshold Detail





## 37.5" X 36.75" Center Drain

- Integral shower floor and threshold for alcove installation
- Choose from a variety of solid colors and granite-patterned colors
- Easy to clean surface, does not promote mold or mildew
- Textured flooring helps prevent slipping
- Tapered floor helps water flow to drain
- Rigid water barrier integrated into base
- Uses standard 2" NPS strainer assembly
- Certified by Home Innovation Research Labs to the harmonized CSA B45.5/IAPMO Z124
- Approved by the Massachusetts Board of Examiners of Plumbers and Gasfitters

#### Section Thru Waterdam