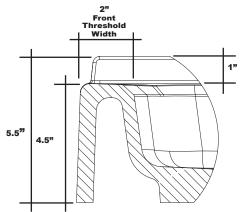

# MERIDIAN SOLID SURFACE ONE-PIECE SHOWER BASE

### Model #MSB3753675S



#### Threshold Detail





## 37.5" X 36.75" Center Drain

- Integral shower floor and threshold for alcove installation
- Choose from a variety of solid colors and granite-patterned colors
- Easy to clean surface, does not promote mold or mildew
- Textured flooring helps prevent slipping
- Tapered floor helps water flow to drain
- Rigid water barrier integrated into base
- Uses standard 2" NPS strainer assembly
- Certified by Home Innovation Research Labs to the harmonized CSA B45.5/IAPMO Z124
- Approved by the Massachusetts Board of Examiners of Plumbers and Gasfitters

#### Section Thru Waterdam