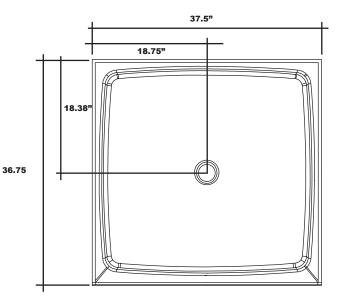

### Model #MSB3753675S

## 37.5" X 36.75" Center Drain

- Integral shower floor and threshold for alcove installation
- Choose from a variety of solid colors and granite-patterned colors
- Easy to clean surface, does not promote mold or mildew
- Textured flooring helps prevent slipping
- Tapered floor helps water flow to drain
- Rigid water barrier integrated into base
- Uses standard 2" NPS strainer assembly
- Certified by Home Innovation Research Labs to the harmonized CSA B45.5/IAPMO Z124
- Approved by the Massachusetts Board of Examiners of Plumbers and Gasfitters