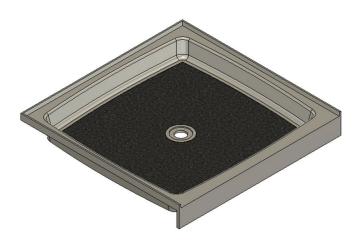

# MERIDIAN SOLID SURFACE ONE-PIECE SHOWER BASE

### Model #MSB3753675S

## 37.5" X 36.75" Center Drain

- Integral shower floor and threshold for alcove installation
- Choose from a variety of solid colors and granite-patterned colors
- Easy to clean surface, does not promote mold or mildew
- Textured flooring helps prevent slipping
- Tapered floor helps water flow to drain
- Rigid water barrier integrated into base
- Uses standard 2" NPS strainer assembly
- Certified by Home Innovation Research Labs to the harmonized CSA B45.5/IAPMO Z124
- Approved by the Massachusetts Board of Examiners of Plumbers and Gasfitters