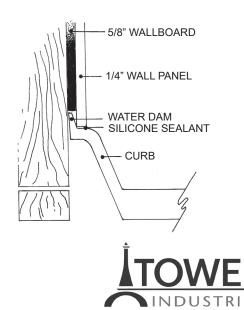

lt with your local enforcement agency prior to specifying or purchasing this product.

### **Threshold Detail**





# 37.5" x 36.75" Accessible Offset Drain

- Integral shower floor and threshold for alcove installation
- Choose from a variety of solid colors and granite-patterned colors
- Offset drain configuration allows base to be used for right or left drain installation
- Easy to clean surface, does not promote mold or mildew
- Textured flooring helps prevent slipping
- Tapered floor helps water flow to drain
- Rigid water barrier integrated into base
- Uses standard 2" NPS strainer assembly
- Certified by Home Innovation Research Labs to the harmonized CSA B45.5/IAPMO Z124
- Approved by the Massachusetts Board of Examiners of Plumbers and Gasfitters

#### **Section Thru Waterdam**