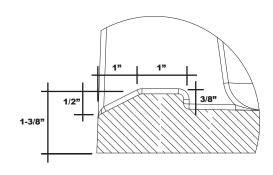

## Meridian Solid Surface One-Piece Shower Base

Model # MSB3753675SACCOL (Left-Drain)
Model # MSB3753675SACCOR (Right-Drain)



#### **Special Note:**

 Interpretation and enforcement of ADA guidelines varies from state to state. Please consult with your local enforcement agency prior to specifying or purchasing this product.

### **Threshold Detail**





# 37.5" x 36.75" Accessible Offset Drain

- Integral shower floor and threshold for alcove installation
- Choose from a variety of solid colors and granite-patterned colors
- Offset drain configuration allows base to be used for right or left drain installation
- Easy to clean surface, does not promote mold or mildew
- Textured flooring helps prevent slipping
- Tapered floor helps water flow to drain
- Rigid water barrier integrated into base
- Uses standard 2" NPS strainer assembly
- Certified by Home Innovation Research Labs to the harmonized CSA B45.5/IAPMO Z124
- Approved by the Massachusetts Board of Examiners of Plumbers and Gasfitters

#### **Section Thru Waterdam**