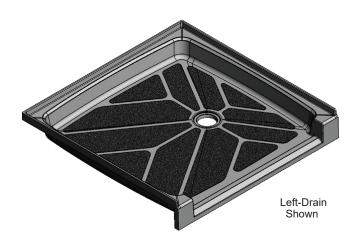

## Meridian Solid Surface One-Piece Shower Base

Model # MSB3753675SACCOL (Left-Drain)
Model # MSB3753675SACCOR (Right-Drain)

# 37.5" x 36.75" Accessible Offset Drain

- Integral shower floor and threshold for alcove installation
- Choose from a variety of solid colors and granite-patterned colors
- Offset drain configuration allows base to be used for right or left drain installation
- Easy to clean surface, does not promote mold or mildew
- Textured flooring helps prevent slipping
- Tapered floor helps water flow to drain
- Rigid water barrier integrated into base
- Uses standard 2" NPS strainer assembly
- Certified by Home Innovation Research Labs to the harmonized CSA B45.5/IAPMO Z124
- Approved by the Massachusetts Board of Examiners of Plumbers and Gasfitters