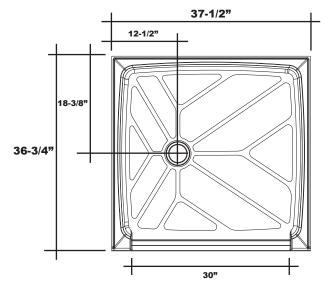

# 37.5" x 36.75" Accessible Offset Drain

- Integral shower floor and threshold for alcove installation
- Choose from a variety of solid colors and granite-patterned colors
- Offset drain configuration allows base to be used for right or left drain installation
- Easy to clean surface, does not promote mold or mildew
- Textured flooring helps prevent slipping
- Tapered floor helps water flow to drain
- Rigid water barrier integrated into base
- Uses standard 2" NPS strainer assembly
- Certified by Home Innovation Research Labs to the harmonized CSA B45.5/IAPMO Z124
- Approved by the Massachusetts Board of Examiners of Plumbers and Gasfitters