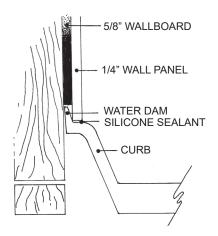

ce One-Piece Shower Base

Model # MSB3753675SOL (Left-Drain) Model # MSB3753675SOR (Right-Drain)



## Threshold Detail



## 37.5" x 36.75" Offset Drain

- Integral shower floor and threshold for alcove installation
- Choose from a variety of solid colors and granite-patterned colors
- Offset drain configuration allows base to be used for right or left drain installation
- · Easy to clean surface, does not promote mold or mildew
- · Textured flooring helps prevent slipping
- Tapered floor helps water flow to drain
- · Rigid water barrier integrated into base
- Uses standard 2" NPS strainer assembly
- Certified by Home Innovation Research Labs to the harmonized CSA B45.5/IAPMO Z124
- Approved by the Massachusetts Board of Examiners of Plumbers and Gasfitters

## **Section Thru Waterdam**