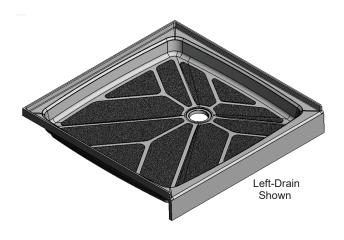

## Meridian Solid Surface One-Piece Shower Base

Model # MSB3753675SOL (Left-Drain) Model # MSB3753675SOR (Right-Drain)

## 37.5" x 36.75" Offset Drain

- Integral shower floor and threshold for alcove installation
- Choose from a variety of solid colors and granite-patterned colors
- Offset drain configuration allows base to be used for right or left drain installation
- · Easy to clean surface, does not promote mold or mildew
- · Textured flooring helps prevent slipping
- Tapered floor helps water flow to drain
- · Rigid water barrier integrated into base
- Uses standard 2" NPS strainer assembly
- Certified by Home Innovation Research Labs to the harmonized CSA B45.5/IAPMO Z124
- Approved by the Massachusetts Board of Examiners of Plumbers and Gasfitters