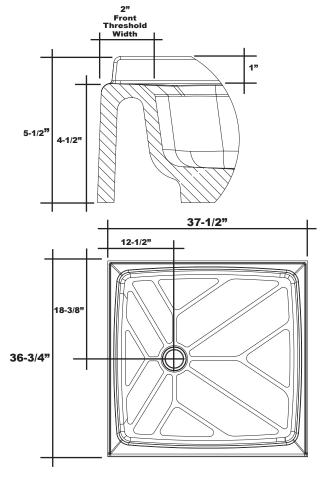

## Threshold Detail

## 37.5" x 36.75" Offset Drain

- Integral shower floor and threshold for alcove installation
- Choose from a variety of solid colors and granite-patterned colors
- Offset drain configuration allows base to be used for right or left drain installation
- · Easy to clean surface, does not promote mold or mildew
- · Textured flooring helps prevent slipping
- Tapered floor helps water flow to drain
- · Rigid water barrier integrated into base
- Uses standard 2" NPS strainer assembly
- Certified by Home Innovation Research Labs to the harmonized CSA B45.5/IAPMO Z124
- Approved by the Massachusetts Board of Examiners of Plumbers and Gasfitters