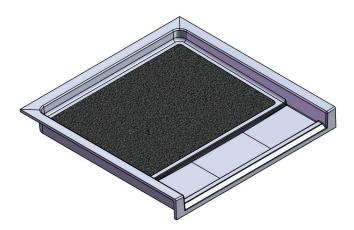

## 37.5" x 36.75" Accessible Front Trench Drain

- Integral shower floor and threshold for alcove installation
- Variable drain location with stainless steel trench cover
- Choose from a variety of solid colors and granite-patterned colors
- Textured flooring helps prevent slipping
- Tapered floor helps water flow to drain
- Rigid water barrier integrated into base
- Uses standard 2" NPS strainer assembly
- Certified by Home Innovation Research Labs to the harmonized CSA B45.5/IAPMO Z124
- Approved by the Massachusetts Board of Examiners of Plumbers and Gasfitters