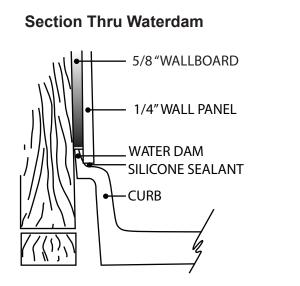

## 37.5" x 36.75" Accessible Front Trench Drain

- Integral shower floor and threshold for alcove installation
- Variable drain location with stainless steel trench cover
- Choose from a variety of solid colors and granite-patterned colors
- Textured flooring helps prevent slipping
- Tapered floor helps water flow to drain
- Rigid water barrier integrated into base
- Uses standard 2" NPS strainer assembly
- Certified by Home Innovation Research Labs to the harmonized CSA B45.5/IAPMO Z124
- Approved by the Massachusetts Board of Examiners of Plumbers and Gasfitters