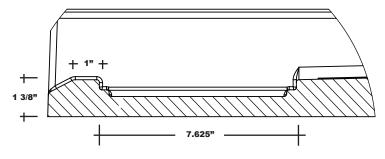

## Model # MSB3753675STVF

Threshold Detail

## 37.5" x 36.75" Accessible Front Trench Drain

- Integral shower floor and threshold for alcove installation
- Variable drain location with stainless steel trench cover
- Choose from a variety of solid colors and granite-patterned colors
- Textured flooring helps prevent slipping
- Tapered floor helps water flow to drain
- Rigid water barrier integrated into base
- Uses standard 2" NPS strainer assembly
- Certified by Home Innovation Research Labs to the harmonized CSA B45.5/IAPMO Z124
- Approved by the Massachusetts Board of Examiners of Plumbers and Gasfitters