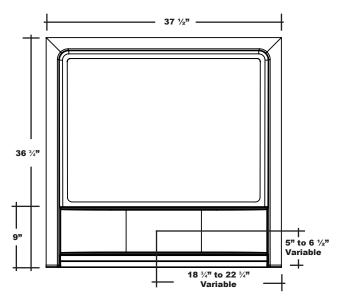

## Model # MSB3753675STVF

Threshold Detail

## 37.5" x 36.75" Accessible Front Trench Drain

- Integral shower floor and threshold for alcove installation
- Variable drain location with stainless steel trench cover
- Choose from a variety of solid colors and granite-patterned colors
- Textured flooring helps prevent slipping
- Tapered floor helps water flow to drain
- Rigid water barrier integrated into base
- Uses standard 2" NPS strainer assembly
- Certified by Home Innovation Research Labs to the harmonized CSA B45.5/IAPMO Z124
- Approved by the Massachusetts Board of Examiners of Plumbers and Gasfitters