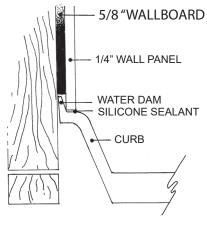

N SOLID SURFACE ONE-PIECE SHOWER BASE

#### Model # MSB3753675SV



## **Threshold Detail**



# 37.5" X 36.75" Variable Center Drain

- Integral shower floor and threshold for alcove installation
- Choose from a variety of solid colors and granite-patterned colors
- Shower floor drains toward 10" drain area allowing for drain orifice to be added anywhere within the 10" drain area
- Easy to clean surface, does not promote mold or mildew
- Textured flooring helps prevent slipping
- Tapered floor helps water flow to drain
- Rigid water barrier integrated into base
- Uses standard 2" NPS strainer assembly
- Certified by Home Innovation Research Labs to the harmonized CSA B45.5/IAPMO Z124
- Approved by the Massachusetts Board of Examiners of Plumbers and Gasfitters

### Section Thru Waterdam