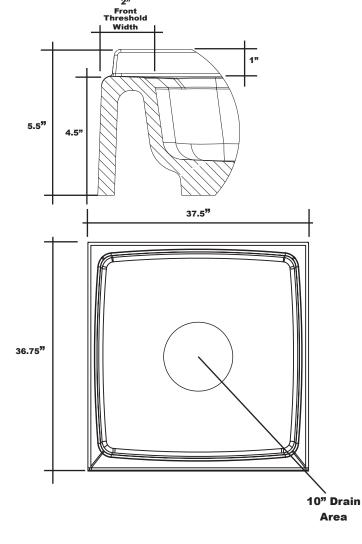

## **Threshold Detail**

# 37.5" X 36.75" Variable Center Drain

- Integral shower floor and threshold for alcove installation
- Choose from a variety of solid colors and granite-patterned colors
- Shower floor drains toward 10" drain area allowing for drain orifice to be added anywhere within the 10" drain area
- Easy to clean surface, does not promote mold or mildew
- Textured flooring helps prevent slipping
- Tapered floor helps water flow to drain
- Rigid water barrier integrated into base
- Uses standard 2" NPS strainer assembly
- Certified by Home Innovation Research Labs to the harmonized CSA B45.5/IAPMO Z124
- Approved by the Massachusetts Board of Examiners of Plumbers and Gasfitters