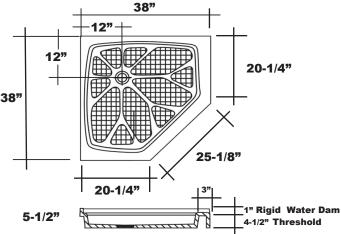

#### 38" x 38" Neo Angle

- Integral shower floor and threshold for corner installation
- Choose from a variety of solid colors and granite-patterned colors
- Easy to clean surface, does not promote mold or mildew
- Textured flooring helps prevent slipping
- Tapered floor helps water flow to drain
- Rigid water barrier integrated into base
- Uses standard 2" NPS strainer assembly
- Certified by Home Innovation Research Labs to the harmonized CSA B45.5/IAPMO Z124
- Approved by the Massachusetts Board of Examiners of Plumbers and Gasfitters

# 5/8" WALLBOARD 1/4" WALL PANEL WATER DAM SILICONE SEALANT CURB 5-1/2"

#### Section Thru Waterdam