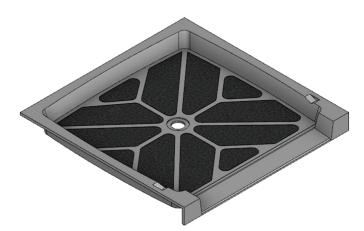

## Meridian Solid Surface One-Piece Shower Base

## Model # MSB3939SACC

## 39" x 39" Accessible

- Integral shower floor and threshold for alcove installation
- Choose from a variety of solid colors and granite-patterned colors
- Easy to clean surface, does not promote mold or mildew
- Textured flooring helps prevent slipping
- Tapered floor helps water flow to drain
- Rigid water barrier integrated into base
- Uses standard 2" NPS strainer assembly
- Certified by Home Innovation Research Labs to the harmonized CSA B45.5/IAPMO Z124
- Approved by the Massachusetts Board of Examiners of Plumbers and Gasfitters