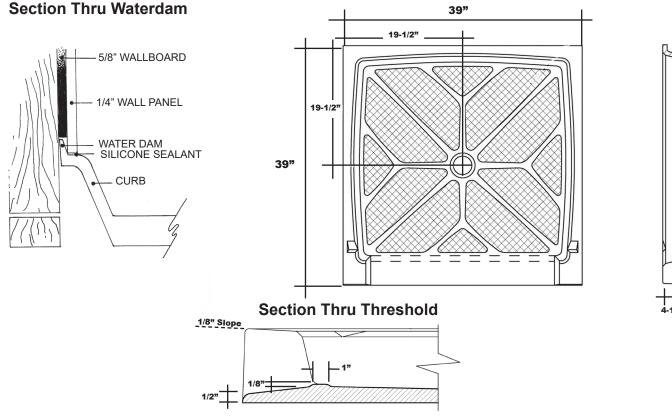

## Meridian Solid Surface One-Piece Shower Base

## Model # MSB3939SACC

## 39" x 39" Accessible

- Integral shower floor and threshold for alcove installation
- Choose from a variety of solid colors and granite-patterned colors
- Easy to clean surface, does not promote mold or mildew
- Textured flooring helps prevent slipping
- Tapered floor helps water flow to drain
- Rigid water barrier integrated into base
- Uses standard 2" NPS strainer assembly
- Certified by Home Innovation Research Labs to the harmonized CSA B45.5/IAPMO Z124
- Approved by the Massachusetts Board of Examiners of Plumbers and Gasfitters