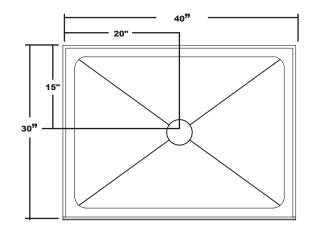

# 40" X 30" Center Drain

- Integral shower floor and independant threshold for alcove installation
- Choose from a variety of solid colors and granite-patterned colors
- Easy to clean surface, does not promote mold or mildew
- Textured flooring helps prevent slipping
- Tapered floor helps water flow to drain
- Rigid water barrier integrated into base
- Uses standard 2" NPS strainer assembly
- Certified by Home Innovation Research Labs to the harmonized CSA B45.5/IAPMO Z124
- Approved by the Massachusetts Board of Examiners of Plumbers and Gasfitters