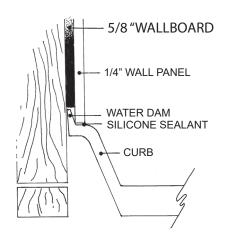

# MERIDIAN SOLID SURFACE ONE-PIECE SHOWER BASE

### Model # MSB4030S



## **Threshold Detail**





# 40" X 30" Center Drain

- Integral shower floor and independant threshold for alcove installation
- Choose from a variety of solid colors and granite-patterned colors
- Easy to clean surface, does not promote mold or mildew
- Textured flooring helps prevent slipping
- Tapered floor helps water flow to drain
- Rigid water barrier integrated into base
- Uses standard 2" NPS strainer assembly
- Certified by Home Innovation Research Labs to the harmonized CSA B45.5/IAPMO Z124
- Approved by the Massachusetts Board of Examiners of Plumbers and Gasfitters

### **Section Thru Waterdam**