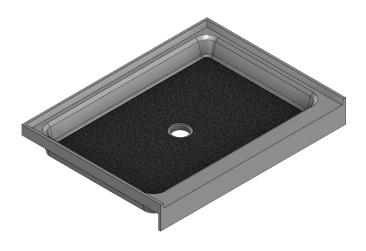

# MERIDIAN SOLID SURFACE ONE-PIECE SHOWER BASE

### Model # MSB4030S

# 40" X 30" Center Drain

- Integral shower floor and independant threshold for alcove installation
- Choose from a variety of solid colors and granite-patterned colors
- Easy to clean surface, does not promote mold or mildew
- Textured flooring helps prevent slipping
- Tapered floor helps water flow to drain
- Rigid water barrier integrated into base
- Uses standard 2" NPS strainer assembly
- Certified by Home Innovation Research Labs to the harmonized CSA B45.5/IAPMO Z124
- Approved by the Massachusetts Board of Examiners of Plumbers and Gasfitters