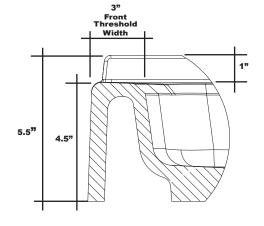

# MERIDIAN SOLID SURFACE ONE-PIECE SHOWER BASE

### Model # MSB4030S



## **Threshold Detail**





# 40" X 30" Center Drain

- Integral shower floor and independant threshold for alcove installation
- Choose from a variety of solid colors and granite-patterned colors
- Easy to clean surface, does not promote mold or mildew
- Textured flooring helps prevent slipping
- Tapered floor helps water flow to drain
- Rigid water barrier integrated into base
- Uses standard 2" NPS strainer assembly
- Certified by Home Innovation Research Labs to the harmonized CSA B45.5/IAPMO Z124
- Approved by the Massachusetts Board of Examiners of Plumbers and Gasfitters

### **Section Thru Waterdam**