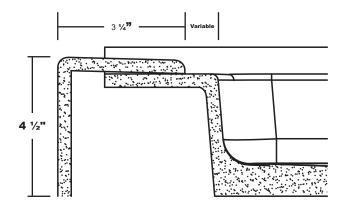

## MERIDIAN SOLID SURFACE ONE-PIECE SHOWER BASE

## Model # MSB4030SV



Variable Threshold Detail





## 40" X 30" Variable Center Drain

- Integral shower floor and independant threshold for alcove installation
- Choose from a variety of solid colors and granite-patterned colors
- Shower floor drains toward 6" drain area allowing for drain orifice to be added anywhere within the 6" drain area
- · Easy to clean surface, does not promote mold or mildew
- Textured flooring helps prevent slipping
- Tapered floor helps water flow to drain
- Rigid water barrier integrated into base
- Uses standard 2" NPS strainer assembly
- Certified by Home Innovation Research Labs to the harmonized CSA B45.5/IAPMO Z124
- Approved by the Massachusetts Board of Examiners of Plumbers and Gasfitters



## Section Thru Waterdam



www.TowerSurfaces.com | 2101 9th Street SW, Massillon, OH 44647 | (330) 837-2216