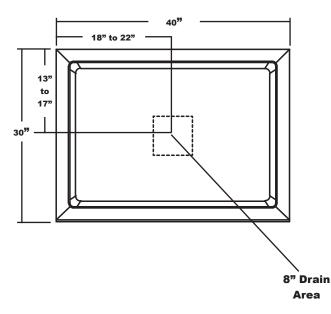

## 40" X 30" Variable Center Drain

- Integral shower floor and independant threshold for alcove installation
- Choose from a variety of solid colors and granite-patterned colors
- Shower floor drains toward 6" drain area allowing for drain orifice to be added anywhere within the 6" drain area
- · Easy to clean surface, does not promote mold or mildew
- Textured flooring helps prevent slipping
- Tapered floor helps water flow to drain
- Rigid water barrier integrated into base
- Uses standard 2" NPS strainer assembly
- Certified by Home Innovation Research Labs to the harmonized CSA B45.5/IAPMO Z124
- Approved by the Massachusetts Board of Examiners of Plumbers and Gasfitters