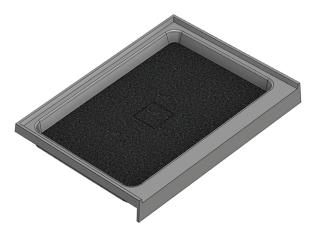

## MERIDIAN SOLID SURFACE ONE-PIECE SHOWER BASE

## Model # MSB4030SV

Variable Threshold Detail

## 40" X 30" Variable Center Drain

- Integral shower floor and independant threshold for alcove installation
- Choose from a variety of solid colors and granite-patterned colors
- Shower floor drains toward 6" drain area allowing for drain orifice to be added anywhere within the 6" drain area
- · Easy to clean surface, does not promote mold or mildew
- Textured flooring helps prevent slipping
- Tapered floor helps water flow to drain
- Rigid water barrier integrated into base
- Uses standard 2" NPS strainer assembly
- Certified by Home Innovation Research Labs to the harmonized CSA B45.5/IAPMO Z124
- Approved by the Massachusetts Board of Examiners of Plumbers and Gasfitters