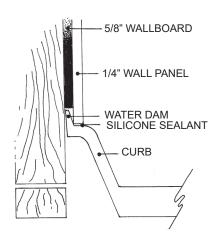

## MERIDIAN SOLID SURFACE ONE-PIECE SHOWER BASE

Model # MSB4133SUNVR (Right-Drain) Model # MSB4133SUNVR (Left-Drain) picture shown



## **Variable Threshold Detail**



## **Section Thru Waterdam**



## 41" x 33" Universal Variable Neo Angle End Drain

- Integral shower floor and threshold for corner installation
- Choose from a variety of solid colors and granite-patterned colors
- Easy to clean surface, does not promote mold or mildew
- Textured flooring helps prevent slipping
- Shower floor drains toward 6" drain area allowing for drain orifice to be added anywhere within the 6" drain area
- Rigid water barrier integrated into base
- · Uses standard 2" NPS strainer assembly
- Certified by Home Innovation Research Labs to the harmonized CSA B45.5/IAPMO Z124
- Approved by the Massachusetts Board of Examiners of Plumbers and Gasfitters