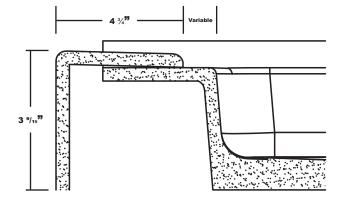

## MERIDIAN SOLID SURFACE ONE-PIECE SHOWER BASE

Model # MSB4133SUNVR (Right-Drain) Model # MSB4133SUNVR (Left-Drain) picture shown



## **Variable Threshold Detail**



## **Section Thru Waterdam**



## 41" x 33" Universal Variable Neo Angle End Drain

- Integral shower floor and threshold for corner installation
- Choose from a variety of solid colors and granite-patterned colors
- Easy to clean surface, does not promote mold or mildew
- Textured flooring helps prevent slipping
- Shower floor drains toward 6" drain area allowing for drain orifice to be added anywhere within the 6" drain area
- Rigid water barrier integrated into base
- · Uses standard 2" NPS strainer assembly
- Certified by Home Innovation Research Labs to the harmonized CSA B45.5/IAPMO Z124
- Approved by the Massachusetts Board of Examiners of Plumbers and Gasfitters