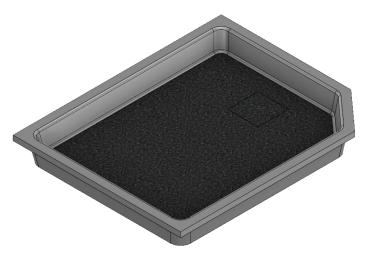

## MERIDIAN SOLID SURFACE ONE-PIECE SHOWER BASE

Model # MSB4133SUNVR (Right-Drain) Model # MSB4133SUNVR (Left-Drain) picture shown

## 41" x 33" Universal Variable Neo Angle End Drain

- Integral shower floor and threshold for corner installation
- Choose from a variety of solid colors and granite-patterned colors
- Easy to clean surface, does not promote mold or mildew
- Textured flooring helps prevent slipping
- Shower floor drains toward 6" drain area allowing for drain orifice to be added anywhere within the 6" drain area
- Rigid water barrier integrated into base
- · Uses standard 2" NPS strainer assembly
- Certified by Home Innovation Research Labs to the harmonized CSA B45.5/IAPMO Z124
- Approved by the Massachusetts Board of Examiners of Plumbers and Gasfitters