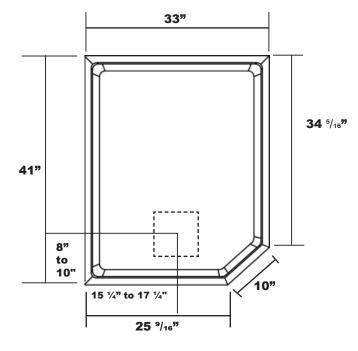

## 41" x 33" Universal Variable Neo Angle End Drain

- Integral shower floor and threshold for corner installation
- Choose from a variety of solid colors and granite-patterned colors
- Easy to clean surface, does not promote mold or mildew
- Textured flooring helps prevent slipping
- Shower floor drains toward 6" drain area allowing for drain orifice to be added anywhere within the 6" drain area
- Rigid water barrier integrated into base
- · Uses standard 2" NPS strainer assembly
- Certified by Home Innovation Research Labs to the harmonized CSA B45.5/IAPMO Z124
- Approved by the Massachusetts Board of Examiners of Plumbers and Gasfitters