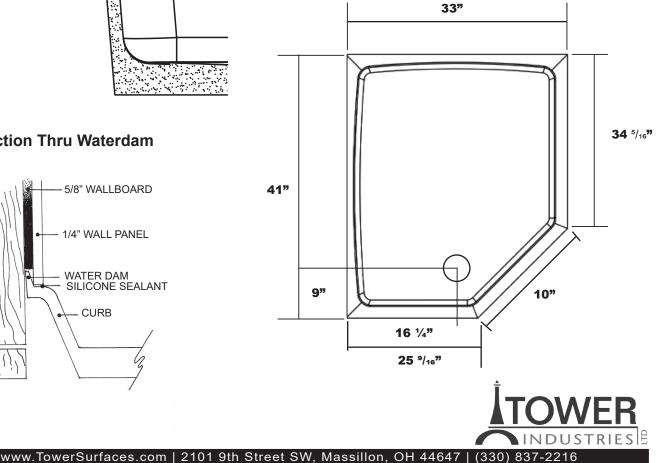

## Section Thru Waterdam

## 41" x 33" Universal **Neo Angle End Drain**

- Integral shower floor and threshold for corner installation
- · Choose from a variety of solid colors and granite-patterned colors
- · Easy to clean surface, does not promote mold or mildew
- Textured flooring helps prevent slipping
- Tapered floor helps water flow to drain
- · Rigid water barrier integrated into base
- Uses standard 2" NPS strainer assembly
- Certified by Home Innovation Research Labs to the harmonized CSA B45.5/IAPMO Z124
- · Approved by the Massachusetts Board of Examiners of Plumbers and Gasfitters