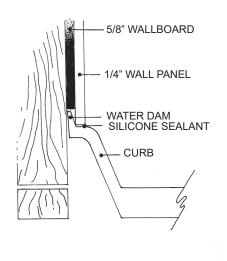

## MERIDIAN SOLID SURFACE ONE-PIECE SHOWER BASE

Model # MSB4133SUNR (Right- Drain) Model # MSB4133SUNL (Left - Drain) picture shown



## Variable Threshold Detail



## Section Thru Waterdam



## 41" x 33" Universal **Neo Angle End Drain**

- Integral shower floor and threshold for corner installation
- · Choose from a variety of solid colors and granite-patterned colors
- · Easy to clean surface, does not promote mold or mildew
- Textured flooring helps prevent slipping
- Tapered floor helps water flow to drain
- · Rigid water barrier integrated into base
- Uses standard 2" NPS strainer assembly
- Certified by Home Innovation Research Labs to the harmonized CSA B45.5/IAPMO Z124
- · Approved by the Massachusetts Board of Examiners of Plumbers and Gasfitters