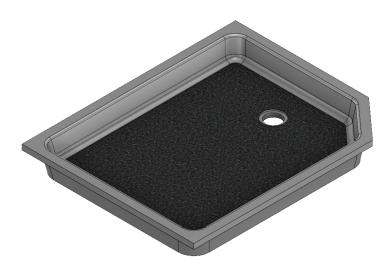

## MERIDIAN SOLID SURFACE ONE-PIECE SHOWER BASE

Model # MSB4133SUNR (Right- Drain) Model # MSB4133SUNL (Left - Drain) picture shown

## 41" x 33" Universal **Neo Angle End Drain**

- Integral shower floor and threshold for corner installation
- · Choose from a variety of solid colors and granite-patterned colors
- · Easy to clean surface, does not promote mold or mildew
- Textured flooring helps prevent slipping
- Tapered floor helps water flow to drain
- · Rigid water barrier integrated into base
- Uses standard 2" NPS strainer assembly
- Certified by Home Innovation Research Labs to the harmonized CSA B45.5/IAPMO Z124
- · Approved by the Massachusetts Board of Examiners of Plumbers and Gasfitters