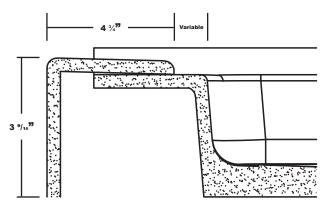

## MERIDIAN SOLID SURFACE ONE-PIECE SHOWER BASE

Model # MSB4133SUNR (Right- Drain) Model # MSB4133SUNL (Left - Drain) picture shown



## Variable Threshold Detail



## Section Thru Waterdam



## 41" x 33" Universal **Neo Angle End Drain**

- Integral shower floor and threshold for corner installation
- · Choose from a variety of solid colors and granite-patterned colors
- · Easy to clean surface, does not promote mold or mildew
- Textured flooring helps prevent slipping
- Tapered floor helps water flow to drain
- · Rigid water barrier integrated into base
- Uses standard 2" NPS strainer assembly
- Certified by Home Innovation Research Labs to the harmonized CSA B45.5/IAPMO Z124
- · Approved by the Massachusetts Board of Examiners of Plumbers and Gasfitters