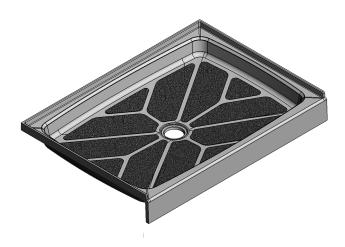

# MERIDIAN SOLID SURFACE ONE-PIECE SHOWER BASE

### Model # MSB4230S

## 42" x 30"

- Integral shower floor and threshold for alcove installation
- Choose from a variety of solid colors and granite-patterned colors
- Easy to clean surface, does not promote mold or mildew
- Textured flooring helps prevent slipping
- Tapered floor helps water flow to drain
- · Rigid water barrier integrated into base
- Uses standard 2" NPS strainer assembly
- Certified by Home Innovation Research Labs to the harmonized CSA B45.5/IAPMO Z124
- Approved by the Massachusetts Board of Examiners of Plumbers and Gasfitters