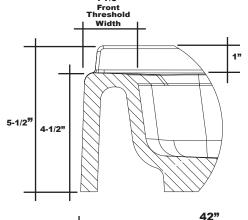

# MERIDIAN SOLID SURFACE ONE-PIECE SHOWER BASE

### Model # MSB4230S



#### **Threshold Detail**





## 42" x 30"

- Integral shower floor and threshold for alcove installation
- Choose from a variety of solid colors and granite-patterned colors
- Easy to clean surface, does not promote mold or mildew
- Textured flooring helps prevent slipping
- Tapered floor helps water flow to drain
- · Rigid water barrier integrated into base
- Uses standard 2" NPS strainer assembly
- Certified by Home Innovation Research Labs to the harmonized CSA B45.5/IAPMO Z124
- Approved by the Massachusetts Board of Examiners of Plumbers and Gasfitters

#### **Section Thru Waterdam**