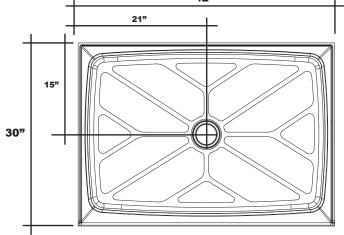

## 42" x 30"

- Integral shower floor and threshold for alcove installation
- Choose from a variety of solid colors and granite-patterned colors
- Easy to clean surface, does not promote mold or mildew
- Textured flooring helps prevent slipping
- Tapered floor helps water flow to drain
- · Rigid water barrier integrated into base
- Uses standard 2" NPS strainer assembly
- Certified by Home Innovation Research Labs to the harmonized CSA B45.5/IAPMO Z124
- Approved by the Massachusetts Board of Examiners of Plumbers and Gasfitters