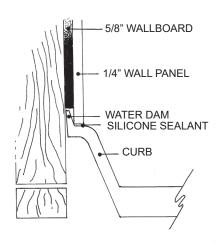

# MERIDIAN SOLID SURFACE ONE-PIECE SHOWER BASE

### Model # MSB4230S



#### **Threshold Detail**





## 42" x 30"

- Integral shower floor and threshold for alcove installation
- Choose from a variety of solid colors and granite-patterned colors
- Easy to clean surface, does not promote mold or mildew
- Textured flooring helps prevent slipping
- Tapered floor helps water flow to drain
- · Rigid water barrier integrated into base
- Uses standard 2" NPS strainer assembly
- Certified by Home Innovation Research Labs to the harmonized CSA B45.5/IAPMO Z124
- Approved by the Massachusetts Board of Examiners of Plumbers and Gasfitters

#### **Section Thru Waterdam**