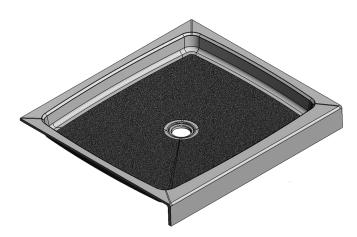

## Meridian Solid Surface One-Piece Shower Base

## Model # MSB4237S

- 42" x 37"
- Integral shower floor and threshold for alcove installation
- Choose from a variety of solid colors and granite-patterned colors
- Easy to clean surface, does not promote mold or mildew
- Textured flooring helps prevent slipping
- Tapered floor helps water flow to drain
- Rigid water barrier integrated into base
- Uses standard 2" NPS strainer assembly
- Certified by Home Innovation Research Labs to the harmonized CSA B45.5/IAPMO Z124
- Approved by the Massachusetts Board of Examiners of Plumbers and Gasfitters