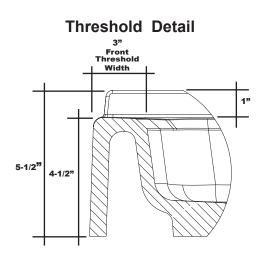

## Model # MSB4237S

- 42" x 37"
- Integral shower floor and threshold for alcove installation
- Choose from a variety of solid colors and granite-patterned colors
- Easy to clean surface, does not promote mold or mildew
- Textured flooring helps prevent slipping
- Tapered floor helps water flow to drain
- Rigid water barrier integrated into base
- Uses standard 2" NPS strainer assembly
- Certified by Home Innovation Research Labs to the harmonized CSA B45.5/IAPMO Z124
- Approved by the Massachusetts Board of Examiners of Plumbers and Gasfitters