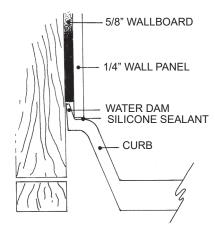

## Meridian Solid Surface One-Piece Shower Base

## Model # MSB4237S







- 42" x 37"
- Integral shower floor and threshold for alcove installation
- Choose from a variety of solid colors and granite-patterned colors
- Easy to clean surface, does not promote mold or mildew
- Textured flooring helps prevent slipping
- Tapered floor helps water flow to drain
- Rigid water barrier integrated into base
- Uses standard 2" NPS strainer assembly
- Certified by Home Innovation Research Labs to the harmonized CSA B45.5/IAPMO Z124
- Approved by the Massachusetts Board of Examiners of Plumbers and Gasfitters

## Section Thru Waterdam