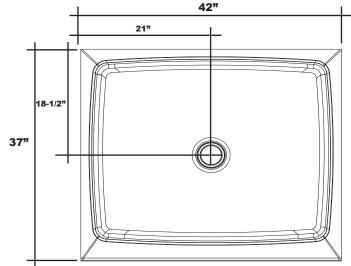

## Model # MSB4237S

- 42" x 37"
- Integral shower floor and threshold for alcove installation
- Choose from a variety of solid colors and granite-patterned colors
- Easy to clean surface, does not promote mold or mildew
- Textured flooring helps prevent slipping
- Tapered floor helps water flow to drain
- Rigid water barrier integrated into base
- Uses standard 2" NPS strainer assembly
- Certified by Home Innovation Research Labs to the harmonized CSA B45.5/IAPMO Z124
- Approved by the Massachusetts Board of Examiners of Plumbers and Gasfitters