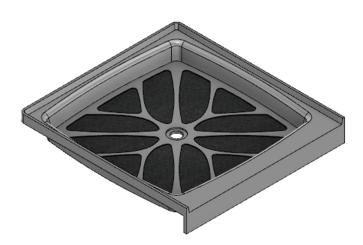

## Meridian Solid Surface One-Piece Shower Base

## Model # MSB4242S

## 42" x 42"

- Integral shower floor and threshold for alcove installation
- Choose from a variety of solid colors and granite-patterned colors
- Easy to clean surface, does not promote mold or mildew
- Textured flooring helps prevent slipping
- Tapered floor helps water flow to drain
- Rigid water barrier integrated into base
- Uses standard 2" NPS strainer assembly
- Certified by Home Innovation Research Labs to the harmonized CSA B45.5/IAPMO Z124
- Approved by the Massachusetts Board of Examiners of Plumbers and Gasfitters