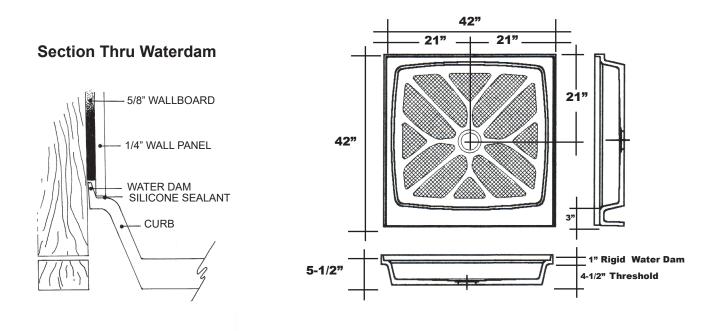

## Meridian Solid Surface One-Piece Shower Base

## Model # MSB4242S

## 42" x 42"

- Integral shower floor and threshold for alcove installation
- Choose from a variety of solid colors and granite-patterned colors
- Easy to clean surface, does not promote mold or mildew
- Textured flooring helps prevent slipping
- Tapered floor helps water flow to drain
- Rigid water barrier integrated into base
- Uses standard 2" NPS strainer assembly
- Certified by Home Innovation Research Labs to the harmonized CSA B45.5/IAPMO Z124
- Approved by the Massachusetts Board of Examiners of Plumbers and Gasfitters