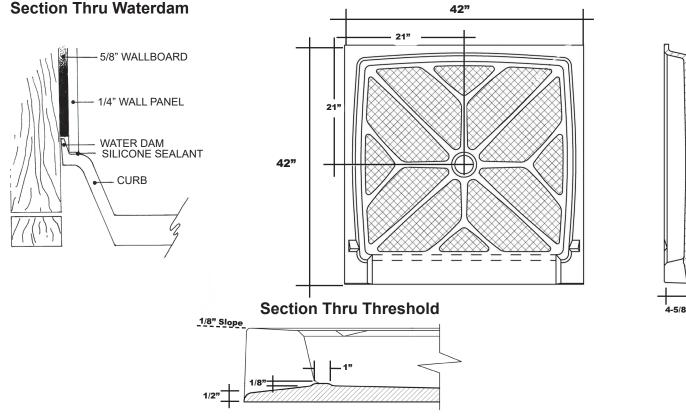

## Meridian Solid Surface One-Piece Shower Base

## Model # MSB4242SACC

## 42" x 42" Accessible

- Integral shower floor and threshold for alcove installation
- Choose from a variety of solid colors and granite-patterned colors
- Easy to clean surface, does not promote mold or mildew
- Textured flooring helps prevent slipping
- Tapered floor helps water flow to drain
- Rigid water barrier integrated into base
- Uses standard 2" NPS strainer assembly
- Certified by Home Innovation Research Labs to the harmonized CSA B45.5/IAPMO Z124
- Approved by the Massachusetts Board of Examiners of Plumbers and Gasfitters