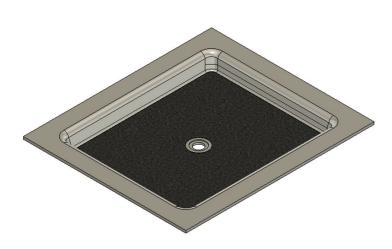

## MERIDIAN SOLID SURFACE ONE-PIECE SHOWER BASE

## Model #MSB4640SU

## 46" X 40" Universal Center Drain

- Integral shower floor and threshold for alcove installation
- Choose from a variety of solid colors and granite-patterned colors
- Easy to clean surface, does not promote mold or mildew
- Textured flooring helps prevent slipping
- Tapered floor helps water flow to drain
- Rigid water barrier integrated into base
- Uses standard 2" NPS strainer assembly
- Certified by Home Innovation Research Labs to the harmonized CSA B45.5/IAPMO Z124
- Approved by the Massachusetts Board of Examiners of Plumbers and Gasfitters