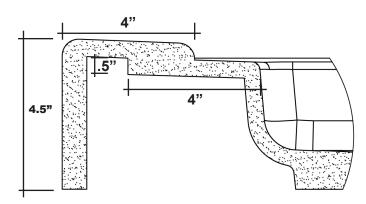

## MERIDIAN SOLID SURFACE ONE-PIECE SHOWER BASE

## Model #MSB4640SU





## 46" X 40" Universal Center Drain

- Integral shower floor and threshold for alcove installation
- Choose from a variety of solid colors and granite-patterned colors
- Easy to clean surface, does not promote mold or mildew
- Textured flooring helps prevent slipping
- Tapered floor helps water flow to drain
- Rigid water barrier integrated into base
- Uses standard 2" NPS strainer assembly
- Certified by Home Innovation Research Labs to the harmonized CSA B45.5/IAPMO Z124
- Approved by the Massachusetts Board of Examiners of Plumbers and Gasfitters



## Section Thru Waterdam