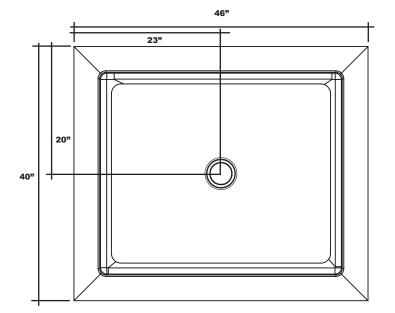

## 46" X 40" Universal Center Drain

- Integral shower floor and threshold for alcove installation
- Choose from a variety of solid colors and granite-patterned colors
- Easy to clean surface, does not promote mold or mildew
- Textured flooring helps prevent slipping
- Tapered floor helps water flow to drain
- Rigid water barrier integrated into base
- Uses standard 2" NPS strainer assembly
- Certified by Home Innovation Research Labs to the harmonized CSA B45.5/IAPMO Z124
- Approved by the Massachusetts Board of Examiners of Plumbers and Gasfitters