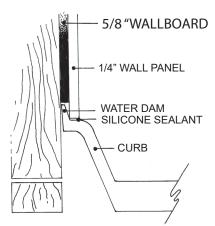

## MERIDIAN SOLID SURFACE ONE-PIECE SHOWER BASE

## Model #MSB4640SU





## 46" X 40" Universal Center Drain

- Integral shower floor and threshold for alcove installation
- Choose from a variety of solid colors and granite-patterned colors
- Easy to clean surface, does not promote mold or mildew
- Textured flooring helps prevent slipping
- Tapered floor helps water flow to drain
- Rigid water barrier integrated into base
- Uses standard 2" NPS strainer assembly
- Certified by Home Innovation Research Labs to the harmonized CSA B45.5/IAPMO Z124
- Approved by the Massachusetts Board of Examiners of Plumbers and Gasfitters



## Section Thru Waterdam