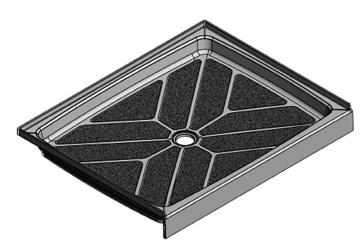

# Meridian Solid Surface One-Piece Shower Base

### Model # MSB48335S

## 48" x 33.5" Center Drain

- Integral shower floor and threshold for alcove installation
- Choose from a variety of solid colors and granite-patterned colors
- Shower floor drains toward 6" drain area allowing for drain orifice to be added anywhere within the 6" drain area
- Easy to clean surface, does not promote mold or mildew
- Textured flooring helps prevent slipping
- Tapered floor helps water flow to drain
- Rigid water barrier integrated into base
- Uses standard 2" NPS strainer assembly
- Certified by Home Innovation Research Labs to the harmonized CSA B45.5/IAPMO Z124
- Approved by the Massachusetts Board of Examiners of Plumbers and Gasfitters