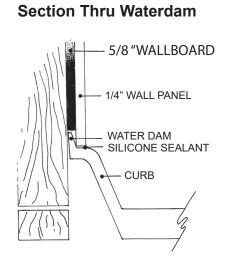

# Meridian Solid Surface One-Piece Shower Base

### Model # MSB48335S



# Threshold Detail

# 

## 48" x 33.5" Center Drain

- Integral shower floor and threshold for alcove installation
- Choose from a variety of solid colors and granite-patterned colors
- Shower floor drains toward 6" drain area allowing for drain orifice to be added anywhere within the 6" drain area
- Easy to clean surface, does not promote mold or mildew
- Textured flooring helps prevent slipping
- Tapered floor helps water flow to drain
- Rigid water barrier integrated into base
- Uses standard 2" NPS strainer assembly
- Certified by Home Innovation Research Labs to the harmonized CSA B45.5/IAPMO Z124
- Approved by the Massachusetts Board of Examiners of Plumbers and Gasfitters





www.TowerSurfaces.com | 2101 9th Street SW, Massillon, OH 44647 | (330) 837-2216