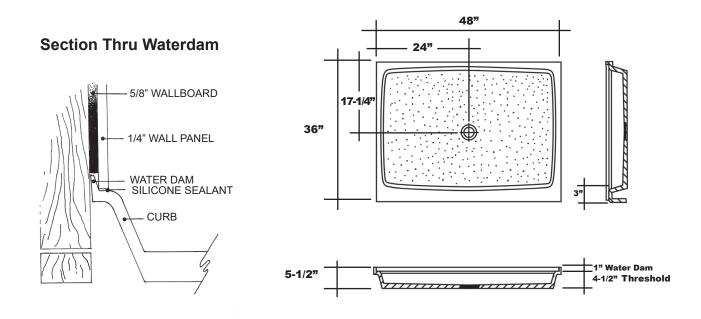

## Meridian Solid Surface One-Piece Shower Base

## Model # MSB4836S

## 48" x 36"

- Integral shower floor and threshold for alcove installation
- Choose from a variety of solid colors and granite-patterned colors
- Easy to clean surface, does not promote mold or mildew
- Textured flooring helps prevent slipping
- Tapered floor helps water flow to drain
- Rigid water barrier integrated into base
- Uses standard 2" NPS strainer assembly
- Certified by Home Innovation Research Labs to the harmonized CSA B45.5/IAPMO Z124
- Approved by the Massachusetts Board of Examiners of Plumbers and Gasfitters