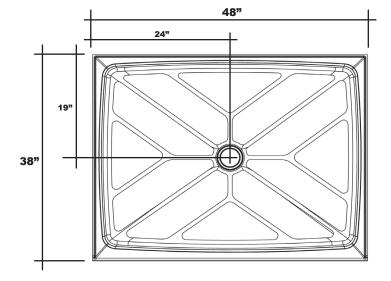

## 48" x 38"

- Integral shower floor and threshold for alcove installation
- Choose from a variety of solid colors and granite-patterned colors
- Easy to clean surface, does not promote mold or mildew
- · Textured flooring helps prevent slipping
- Tapered floor helps water flow to drain
- Rigid water barrier integrated into base
- · Uses standard 2" NPS strainer assembly
- Certified by Home Innovation Research Labs to the harmonized CSA B45.5/IAPMO Z124
- Approved by the Massachusetts Board of Examiners of Plumbers and Gasfitters