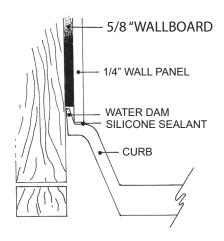

## MERIDIAN SOLID SURFACE ONE-PIECE SHOWER BASE

Model # MSB4838S







## 48" x 38"

- Integral shower floor and threshold for alcove installation
- Choose from a variety of solid colors and granite-patterned colors
- Easy to clean surface, does not promote mold or mildew
- · Textured flooring helps prevent slipping
- Tapered floor helps water flow to drain
- Rigid water barrier integrated into base
- · Uses standard 2" NPS strainer assembly
- Certified by Home Innovation Research Labs to the harmonized CSA B45.5/IAPMO Z124
- Approved by the Massachusetts Board of Examiners of Plumbers and Gasfitters

## **Section Thru Waterdam**