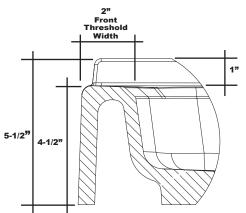

## MERIDIAN SOLID SURFACE ONE-PIECE SHOWER BASE

Model # MSB4838S







## 48" x 38"

- Integral shower floor and threshold for alcove installation
- Choose from a variety of solid colors and granite-patterned colors
- Easy to clean surface, does not promote mold or mildew
- · Textured flooring helps prevent slipping
- Tapered floor helps water flow to drain
- Rigid water barrier integrated into base
- · Uses standard 2" NPS strainer assembly
- Certified by Home Innovation Research Labs to the harmonized CSA B45.5/IAPMO Z124
- Approved by the Massachusetts Board of Examiners of Plumbers and Gasfitters

## **Section Thru Waterdam**