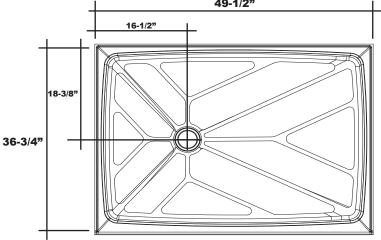

## 49.5" x 36.75" Offset Drain

- Integral shower floor and threshold for alcove installation
- Choose from a variety of solid colors and granite-patterned colors
- Offset drain configuration allows base to be used for right or left drain installation
- Easy to clean surface, does not promote mold or mildew
- Textured flooring helps prevent slipping
- Tapered floor helps water flow to drain
- Rigid water barrier integrated into base
- Uses standard 2" NPS strainer assembly
- Certified by Home Innovation Research Labs to the harmonized CSA B45.5/IAPMO Z124
- Approved by the Massachusetts Board of Examiners of Plumbers and Gasfitters