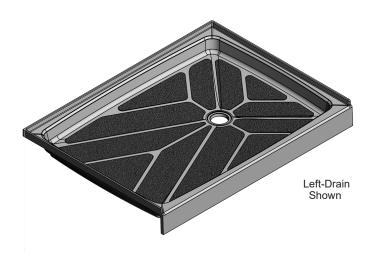

## MERIDIAN SOLID SURFACE ONE-PIECE SHOWER BASE

Model # MSB4953675SOL (Left-Drain) Model # MSB4953675SOR (Right-Drain)

## 49.5" x 36.75" Offset Drain

- Integral shower floor and threshold for alcove installation
- Choose from a variety of solid colors and granite-patterned colors
- Offset drain configuration allows base to be used for right or left drain installation
- Easy to clean surface, does not promote mold or mildew
- Textured flooring helps prevent slipping
- Tapered floor helps water flow to drain
- Rigid water barrier integrated into base
- Uses standard 2" NPS strainer assembly
- Certified by Home Innovation Research Labs to the harmonized CSA B45.5/IAPMO Z124
- Approved by the Massachusetts Board of Examiners of Plumbers and Gasfitters