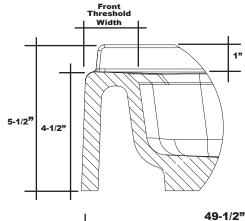

## MERIDIAN SOLID SURFACE ONE-PIECE SHOWER BASE

Model # MSB4953675SOL (Left-Drain) Model # MSB4953675SOR (Right-Drain)



## **Threshold Detail**





## 49.5" x 36.75" Offset Drain

- Integral shower floor and threshold for alcove installation
- Choose from a variety of solid colors and granite-patterned colors
- Offset drain configuration allows base to be used for right or left drain installation
- Easy to clean surface, does not promote mold or mildew
- Textured flooring helps prevent slipping
- Tapered floor helps water flow to drain
- Rigid water barrier integrated into base
- Uses standard 2" NPS strainer assembly
- Certified by Home Innovation Research Labs to the harmonized CSA B45.5/IAPMO Z124
- Approved by the Massachusetts Board of Examiners of Plumbers and Gasfitters

## **Section Thru Waterdam**