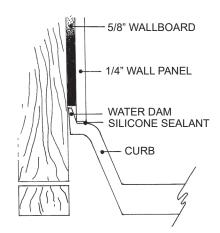

CE ONE-PIECE SHOWER BASE

Model # MSB4953675SOL (Left-Drain) Model # MSB4953675SOR (Right-Drain)



## **Threshold Detail**





## 49.5" x 36.75" Offset Drain

- Integral shower floor and threshold for alcove installation
- Choose from a variety of solid colors and granite-patterned colors
- Offset drain configuration allows base to be used for right or left drain installation
- Easy to clean surface, does not promote mold or mildew
- Textured flooring helps prevent slipping
- Tapered floor helps water flow to drain
- Rigid water barrier integrated into base
- Uses standard 2" NPS strainer assembly
- Certified by Home Innovation Research Labs to the harmonized CSA B45.5/IAPMO Z124
- Approved by the Massachusetts Board of Examiners of Plumbers and Gasfitters

## **Section Thru Waterdam**