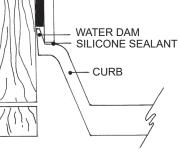

## MERIDIAN SOLID SURFACE ONE-PIECE SHOWER BASE

## Model #MSB5036SU



Variable Threshold Detail



## 50" X 36" Universal Center Drain

- Integral shower floor and threshold for alcove installation
- Choose from a variety of solid colors and granite-patterned colors
- Easy to clean surface, does not promote mold or mildew
- Textured flooring helps prevent slipping
- Tapered floor helps water flow to drain
- Rigid water barrier integrated into base
- Uses standard 2" NPS strainer assembly
- Certified by Home Innovation Research Labs to the harmonized CSA B45.5/IAPMO Z124
- Approved by the Massachusetts Board of Examiners of Plumbers and Gasfitters



Section Thru Waterdam