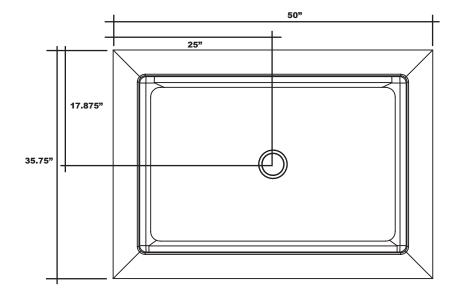

## 50" X 36" Universal Center Drain

- Integral shower floor and threshold for alcove installation
- Choose from a variety of solid colors and granite-patterned colors
- Easy to clean surface, does not promote mold or mildew
- Textured flooring helps prevent slipping
- Tapered floor helps water flow to drain
- Rigid water barrier integrated into base
- Uses standard 2" NPS strainer assembly
- Certified by Home Innovation Research Labs to the harmonized CSA B45.5/IAPMO Z124
- Approved by the Massachusetts Board of Examiners of Plumbers and Gasfitters