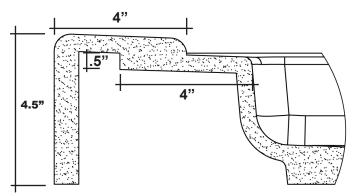

## MERIDIAN SOLID SURFACE ONE-PIECE SHOWER BASE

## Model #MSB5036SU



Variable Threshold Detail



## 50" X 36" Universal Center Drain

- Integral shower floor and threshold for alcove installation
- Choose from a variety of solid colors and granite-patterned colors
- Easy to clean surface, does not promote mold or mildew
- Textured flooring helps prevent slipping
- Tapered floor helps water flow to drain
- Rigid water barrier integrated into base
- Uses standard 2" NPS strainer assembly
- Certified by Home Innovation Research Labs to the harmonized CSA B45.5/IAPMO Z124
- Approved by the Massachusetts Board of Examiners of Plumbers and Gasfitters



Section Thru Waterdam