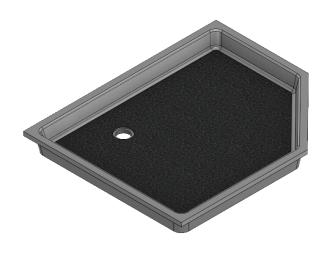

## MERIDIAN SOLID SURFACE ONE-PIECE SHOWER BASE

Model # MSB5041SUNR (Right-Drain) picture shown Model # MSB5041SUNL (Left-Drain)

## 50" x 41" Universal Neo Angle End Drain

- Integral shower floor and threshold for corner installation
- Choose from a variety of solid colors and granite-patterned colors
- Easy to clean surface, does not promote mold or mildew
- Textured flooring helps prevent slipping
- Tapered floor helps water flow to drain
- Rigid water barrier integrated into base
- Uses standard 2" NPS strainer assembly
- Certified by Home Innovation Research Labs to the harmonized CSA B45.5/IAPMO Z124
- Approved by the Massachusetts Board of Examiners of Plumbers and Gasfitters