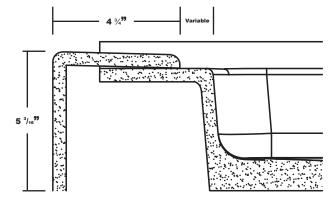

## MERIDIAN SOLID SURFACE ONE-PIECE SHOWER BASE

Model # MSB5041SUNR (Right-Drain) picture shown Model # MSB5041SUNL (Left-Drain)



## Variable Threshold Detail



**Section Thru Waterdam** 



## 50" x 41" Universal Neo Angle End Drain

- Integral shower floor and threshold for corner installation
- Choose from a variety of solid colors and granite-patterned colors
- Easy to clean surface, does not promote mold or mildew
- Textured flooring helps prevent slipping
- Tapered floor helps water flow to drain
- Rigid water barrier integrated into base
- Uses standard 2" NPS strainer assembly
- Certified by Home Innovation Research Labs to the harmonized CSA B45.5/IAPMO Z124
- Approved by the Massachusetts Board of Examiners of Plumbers and Gasfitters