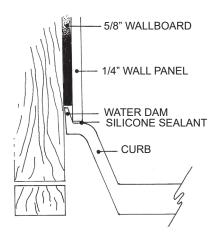

## MERIDIAN SOLID SURFACE ONE-PIECE SHOWER BASE

Model # MSB5041SUNR (Right-Drain) picture shown Model # MSB5041SUNL (Left-Drain)



## Variable Threshold Detail



**Section Thru Waterdam** 



## 50" x 41" Universal Neo Angle End Drain

- Integral shower floor and threshold for corner installation
- Choose from a variety of solid colors and granite-patterned colors
- Easy to clean surface, does not promote mold or mildew
- Textured flooring helps prevent slipping
- Tapered floor helps water flow to drain
- Rigid water barrier integrated into base
- Uses standard 2" NPS strainer assembly
- Certified by Home Innovation Research Labs to the harmonized CSA B45.5/IAPMO Z124
- Approved by the Massachusetts Board of Examiners of Plumbers and Gasfitters