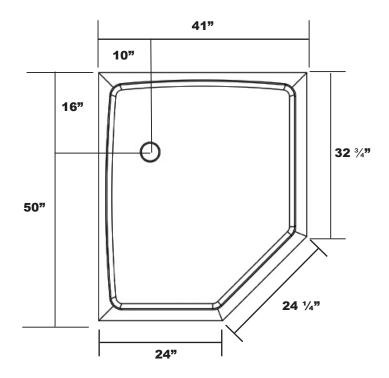

## 50" x 41" Universal Neo Angle End Drain

- Integral shower floor and threshold for corner installation
- Choose from a variety of solid colors and granite-patterned colors
- Easy to clean surface, does not promote mold or mildew
- Textured flooring helps prevent slipping
- Tapered floor helps water flow to drain
- Rigid water barrier integrated into base
- Uses standard 2" NPS strainer assembly
- Certified by Home Innovation Research Labs to the harmonized CSA B45.5/IAPMO Z124
- Approved by the Massachusetts Board of Examiners of Plumbers and Gasfitters