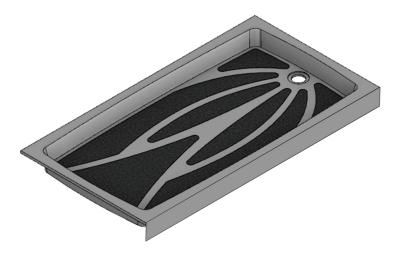

## Meridian Solid Surface One-Piece Shower Base

## Model # MSB6030SR (Shown) Model # MSB6030SL

## 60" x 30" End Drain

- Ideal for use when replacing bathtub with a shower base
- Integral shower floor and threshold for alcove installation
- Choose from a variety of solid colors and granite-patterned colors
- End drain configuration allows base to be used for right or left drain installation
- Easy to clean surface, does not promote mold or mildew
- Textured flooring helps prevent slipping
- Tapered floor helps water flow to drain
- Rigid water barrier integrated into base
- Uses standard 2" NPS strainer assembly
- Certified by Home Innovation Research Labs to the harmonized CSA B45.5/IAPMO Z124
- Approved by the Massachusetts Board of Examiners of Plumbers and Gasfitters