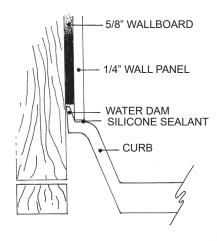

Surface One-Piece Shower Base

## Model # MSB6030SR (Shown) Model # MSB6030SL



## 60" x 30" End Drain

- Ideal for use when replacing bathtub with a shower base
- Integral shower floor and threshold for alcove installation
- Choose from a variety of solid colors and granite-patterned colors
- End drain configuration allows base to be used for right or left drain installation
- Easy to clean surface, does not promote mold or mildew
- Textured flooring helps prevent slipping
- Tapered floor helps water flow to drain
- Rigid water barrier integrated into base
- Uses standard 2" NPS strainer assembly
- Certified by Home Innovation Research Labs to the harmonized CSA B45.5/IAPMO Z124
- Approved by the Massachusetts Board of Examiners of Plumbers and Gasfitters





## Section Thru Waterdam