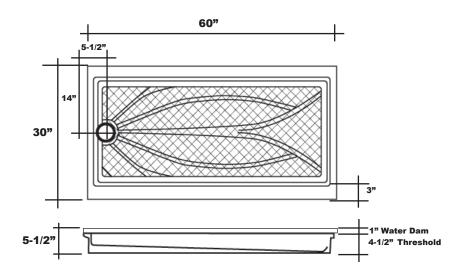

## 60" x 30" End Drain

- Ideal for use when replacing bathtub with a shower base
- Integral shower floor and threshold for alcove installation
- Choose from a variety of solid colors and granite-patterned colors
- End drain configuration allows base to be used for right or left drain installation
- Easy to clean surface, does not promote mold or mildew
- Textured flooring helps prevent slipping
- Tapered floor helps water flow to drain
- Rigid water barrier integrated into base
- Uses standard 2" NPS strainer assembly
- Certified by Home Innovation Research Labs to the harmonized CSA B45.5/IAPMO Z124
- Approved by the Massachusetts Board of Examiners of Plumbers and Gasfitters