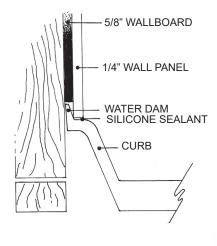

## Meridian Solid Surface One-Piece Shower Base

## Model # MSB6032SR (Shown) Model # MSB6032SL



## **Section Thru Waterdam**



## 60" x 32" End Drain

- Ideal for use when replacing bathtub with a shower base
- Integral shower floor and threshold for alcove installation
- Choose from a variety of solid colors and granite-patterned colors
- End drain configuration allows base to be used for right or left drain installation
- Easy to clean surface, does not promote mold or mildew
- Textured flooring helps prevent slipping
- Tapered floor helps water flow to drain
- Rigid water barrier integrated into base
- Uses standard 2" NPS strainer assembly
- Certified by Home Innovation Research Labs to the harmonized CSA B45.5/IAPMO Z124
- Approved by the Massachusetts Board of Examiners of Plumbers and Gasfitters