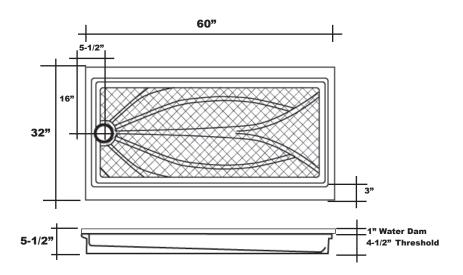

## 60" x 32" End Drain

- Ideal for use when replacing bathtub with a shower base
- Integral shower floor and threshold for alcove installation
- Choose from a variety of solid colors and granite-patterned colors
- End drain configuration allows base to be used for right or left drain installation
- Easy to clean surface, does not promote mold or mildew
- Textured flooring helps prevent slipping
- Tapered floor helps water flow to drain
- Rigid water barrier integrated into base
- Uses standard 2" NPS strainer assembly
- Certified by Home Innovation Research Labs to the harmonized CSA B45.5/IAPMO Z124
- Approved by the Massachusetts Board of Examiners of Plumbers and Gasfitters