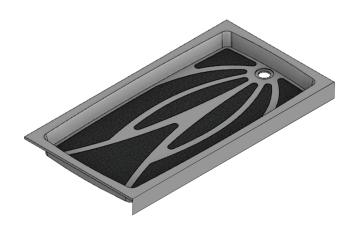

## Meridian Solid Surface One-Piece Shower Base

## Model # MSB6032SR (Shown) Model # MSB6032SL

## 60" x 32" End Drain

- Ideal for use when replacing bathtub with a shower base
- Integral shower floor and threshold for alcove installation
- Choose from a variety of solid colors and granite-patterned colors
- End drain configuration allows base to be used for right or left drain installation
- Easy to clean surface, does not promote mold or mildew
- Textured flooring helps prevent slipping
- Tapered floor helps water flow to drain
- Rigid water barrier integrated into base
- Uses standard 2" NPS strainer assembly
- Certified by Home Innovation Research Labs to the harmonized CSA B45.5/IAPMO Z124
- Approved by the Massachusetts Board of Examiners of Plumbers and Gasfitters