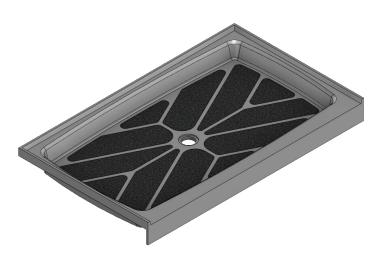

# MERIDIAN SOLID SURFACE ONE-PIECE SHOWER BASE

### Model # MSB6036S

# 60" X 36" Center Drain

- Integral shower floor and threshold for alcove installation
- Choose from a variety of solid colors and granite-patterned colors
- Easy to clean surface, does not promote mold or mildew
- Textured flooring helps prevent slipping
- Tapered floor helps water flow to drain
- Rigid water barrier integrated into base
- Uses standard 2" NPS strainer assembly
- Certified by Home Innovation Research Labs to the harmonized CSA B45.5/IAPMO Z124
- Approved by the Massachusetts Board of Examiners of Plumbers and Gasfitters