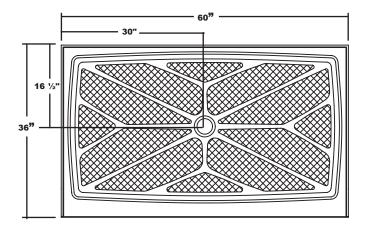

# 60" X 36" Center Drain

- Integral shower floor and threshold for alcove installation
- Choose from a variety of solid colors and granite-patterned colors
- Easy to clean surface, does not promote mold or mildew
- Textured flooring helps prevent slipping
- Tapered floor helps water flow to drain
- Rigid water barrier integrated into base
- Uses standard 2" NPS strainer assembly
- Certified by Home Innovation Research Labs to the harmonized CSA B45.5/IAPMO Z124
- Approved by the Massachusetts Board of Examiners of Plumbers and Gasfitters