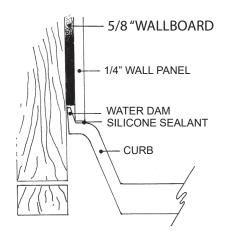

# MERIDIAN SOLID SURFACE ONE-PIECE SHOWER BASE

### Model # MSB6036S



## Threshold Detail



# 60" X 36" Center Drain

- Integral shower floor and threshold for alcove installation
- Choose from a variety of solid colors and granite-patterned colors
- Easy to clean surface, does not promote mold or mildew
- Textured flooring helps prevent slipping
- Tapered floor helps water flow to drain
- Rigid water barrier integrated into base
- Uses standard 2" NPS strainer assembly
- Certified by Home Innovation Research Labs to the harmonized CSA B45.5/IAPMO Z124
- Approved by the Massachusetts Board of Examiners of Plumbers and Gasfitters



### **Section Thru Waterdam**