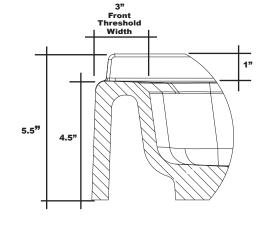

# MERIDIAN SOLID SURFACE ONE-PIECE SHOWER BASE

### Model # MSB6036S



## Threshold Detail



# 60" X 36" Center Drain

- Integral shower floor and threshold for alcove installation
- Choose from a variety of solid colors and granite-patterned colors
- Easy to clean surface, does not promote mold or mildew
- Textured flooring helps prevent slipping
- Tapered floor helps water flow to drain
- Rigid water barrier integrated into base
- Uses standard 2" NPS strainer assembly
- Certified by Home Innovation Research Labs to the harmonized CSA B45.5/IAPMO Z124
- Approved by the Massachusetts Board of Examiners of Plumbers and Gasfitters



### **Section Thru Waterdam**