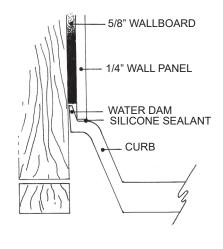

# Meridian Solid Surface One-Piece Shower Base

### Model # MSB6036SACC



#### Section Thru Waterdam



## 60" x 36" Accessible

- Integral shower floor and threshold for alcove installation
- Choose from a variety of solid colors and granite-patterned colors
- Easy to clean surface, does not promote mold or mildew
- Textured flooring helps prevent slipping
- Tapered floor helps water flow to drain
- Rigid water barrier integrated into base
- Uses standard 2" NPS strainer assembly
- •Certified by Home Innovation Research Labs to the harmonized CSA B45.5/IAPMO Z124
- Approved by the Massachusetts Board of Examiners of Plumbers and Gasfitters





#### **Special Note:**

• Interpretation and enforcement of ADA guidelines varies from state to state. Please consult with your local enforcement agency prior to specifying or purchasing this product.