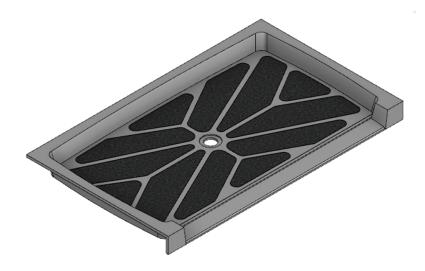

# Meridian Solid Surface One-Piece Shower Base

### Model # MSB6036SACC

## 60" x 36" Accessible

- Integral shower floor and threshold for alcove installation
- Choose from a variety of solid colors and granite-patterned colors
- Easy to clean surface, does not promote mold or mildew
- Textured flooring helps prevent slipping
- Tapered floor helps water flow to drain
- Rigid water barrier integrated into base
- Uses standard 2" NPS strainer assembly
- •Certified by Home Innovation Research Labs to the harmonized CSA B45.5/IAPMO Z124
- Approved by the Massachusetts Board of Examiners of Plumbers and Gasfitters