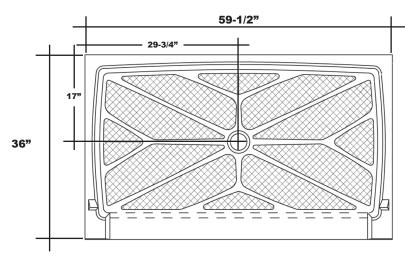

## 60" x 36" Accessible

- Integral shower floor and threshold for alcove installation
- Choose from a variety of solid colors and granite-patterned colors
- Easy to clean surface, does not promote mold or mildew
- Textured flooring helps prevent slipping
- Tapered floor helps water flow to drain
- Rigid water barrier integrated into base
- Uses standard 2" NPS strainer assembly
- •Certified by Home Innovation Research Labs to the harmonized CSA B45.5/IAPMO Z124
- Approved by the Massachusetts Board of Examiners of Plumbers and Gasfitters