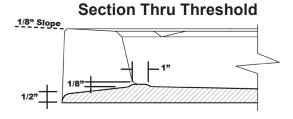

# Meridian Solid Surface One-Piece Shower Base

### Model # MSB6036SACC



#### Section Thru Waterdam



## 60" x 36" Accessible

- Integral shower floor and threshold for alcove installation
- Choose from a variety of solid colors and granite-patterned colors
- Easy to clean surface, does not promote mold or mildew
- Textured flooring helps prevent slipping
- Tapered floor helps water flow to drain
- Rigid water barrier integrated into base
- Uses standard 2" NPS strainer assembly
- •Certified by Home Innovation Research Labs to the harmonized CSA B45.5/IAPMO Z124
- Approved by the Massachusetts Board of Examiners of Plumbers and Gasfitters





#### **Special Note:**

• Interpretation and enforcement of ADA guidelines varies from state to state. Please consult with your local enforcement agency prior to specifying or purchasing this product.