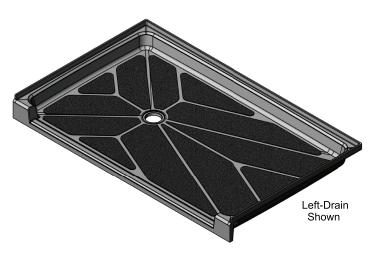

# MERIDIAN SOLID SURFACE ONE-PIECE SHOWER BASE

Model # MSB6153675SACCOL(Left-Hand)
Model # MSB6153675SACCOR (Right-Hand)

# 61.5" x 36.75" Accessible Offset Drain

- Integral shower floor and threshold for alcove installation
- Choose from a variety of solid colors and granite-patterned colors
- Offset drain configuration allows base to be used for right or left drain installation
- Easy to clean surface, does not promote mold or mildew
- Textured flooring helps prevent slipping
- Tapered floor helps water flow to drain
- Rigid water barrier integrated into base
- · Uses standard 2" NPS strainer assembly
- Certified by Home Innovation Research Labs to the harmonized CSA B45.5/IAPMO Z124
- Approved by the Massachusetts Board of Examiners of Plumbers and Gasfitters