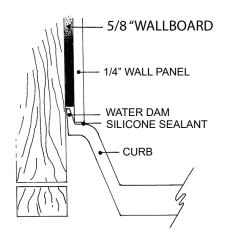

sult with your local enforcement agency prior to specifying or purchasing this product.

#### Threshold Detail





# 61.5" x 36.75" Accessible Offset Drain

- Integral shower floor and threshold for alcove installation
- Choose from a variety of solid colors and granite-patterned colors
- Offset drain configuration allows base to be used for right or left drain installation
- Easy to clean surface, does not promote mold or mildew
- Textured flooring helps prevent slipping
- Tapered floor helps water flow to drain
- Rigid water barrier integrated into base
- · Uses standard 2" NPS strainer assembly
- Certified by Home Innovation Research Labs to the harmonized CSA B45.5/IAPMO Z124
- Approved by the Massachusetts Board of Examiners of Plumbers and Gasfitters

### **Section Thru Waterdam**