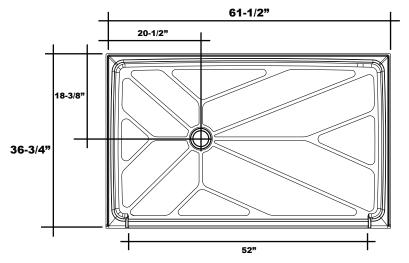

# 61.5" x 36.75" Accessible Offset Drain

- Integral shower floor and threshold for alcove installation
- Choose from a variety of solid colors and granite-patterned colors
- Offset drain configuration allows base to be used for right or left drain installation
- Easy to clean surface, does not promote mold or mildew
- Textured flooring helps prevent slipping
- Tapered floor helps water flow to drain
- Rigid water barrier integrated into base
- · Uses standard 2" NPS strainer assembly
- Certified by Home Innovation Research Labs to the harmonized CSA B45.5/IAPMO Z124
- Approved by the Massachusetts Board of Examiners of Plumbers and Gasfitters