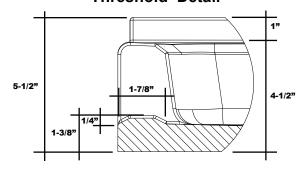

# MERIDIAN SOLID SURFACE ONE-PIECE SHOWER BASE

Model # MSB6153675SACCOL(Left-Hand)
Model # MSB6153675SACCOR (Right-Hand)



## Special Note:

 Interpretation and enforcement of ADA guidelines varies from state to state. Please consult with your local enforcement agency prior to specifying or purchasing this product.

#### Threshold Detail





# 61.5" x 36.75" Accessible Offset Drain

- Integral shower floor and threshold for alcove installation
- Choose from a variety of solid colors and granite-patterned colors
- Offset drain configuration allows base to be used for right or left drain installation
- Easy to clean surface, does not promote mold or mildew
- Textured flooring helps prevent slipping
- Tapered floor helps water flow to drain
- Rigid water barrier integrated into base
- · Uses standard 2" NPS strainer assembly
- Certified by Home Innovation Research Labs to the harmonized CSA B45.5/IAPMO Z124
- Approved by the Massachusetts Board of Examiners of Plumbers and Gasfitters

### **Section Thru Waterdam**