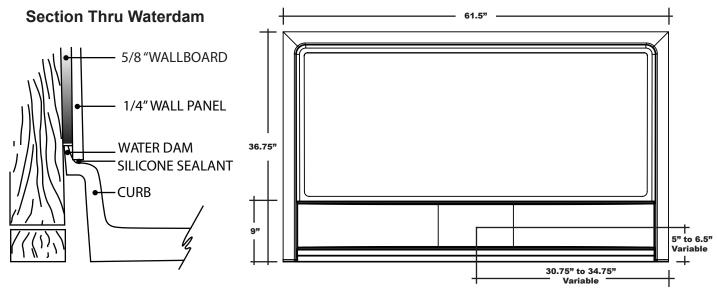

# 61.5 x 36.75 Accessible Front Trench Drain

- Integral shower floor and threshold for alcove installation
- Variable drain location with stainless steel trench cover
- Choose from a variety of solid colors and granite-patterned colors
- · Textured flooring helps prevent slipping
- Tapered floor helps water flow to drain
- Rigid water barrier integrated into base
- Uses standard 2" NPS strainer assembly
- Certified by Home Innovation Research Labs to the harmonized CSA B45.5/IAPMO Z124
- Approved by the Massachusetts Board of Examiners of Plumbers and Gasfitters

#### **Special Note:**

• Interpretation and enforcement of ADA guidelines varies from state to state. Please consult with your local enforcement agency prior to specifying or purchasing this product.