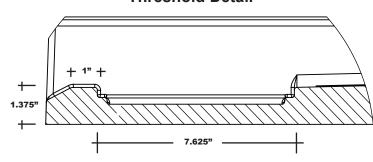

#### Threshold Detail

# 61.5 x 36.75 Accessible Front Trench Drain

- Integral shower floor and threshold for alcove installation
- Variable drain location with stainless steel trench cover
- Choose from a variety of solid colors and granite-patterned colors
- · Textured flooring helps prevent slipping
- Tapered floor helps water flow to drain
- Rigid water barrier integrated into base
- Uses standard 2" NPS strainer assembly
- Certified by Home Innovation Research Labs to the harmonized CSA B45.5/IAPMO Z124
- Approved by the Massachusetts Board of Examiners of Plumbers and Gasfitters