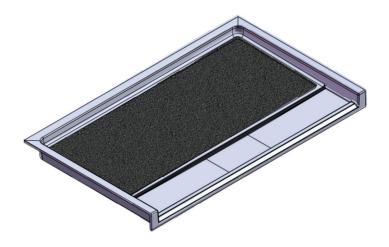

## MERIDIAN SOLID SURFACE ONE-PIECE SHOWER BASE

### Model # MSB6153675STVF

# 61.5 x 36.75 Accessible Front Trench Drain

- Integral shower floor and threshold for alcove installation
- Variable drain location with stainless steel trench cover
- Choose from a variety of solid colors and granite-patterned colors
- · Textured flooring helps prevent slipping
- Tapered floor helps water flow to drain
- Rigid water barrier integrated into base
- Uses standard 2" NPS strainer assembly
- Certified by Home Innovation Research Labs to the harmonized CSA B45.5/IAPMO Z124
- Approved by the Massachusetts Board of Examiners of Plumbers and Gasfitters