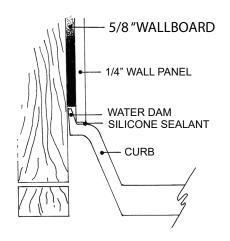

ocal enforcement agency prior to specifying or purchasing this product.

### Threshold Detail



# 37-1/2"

# 61.5" x 37.5" Wing Wall Accessible Offset Drain

- Integral shower floor and threshold for alcove installation
- Choose from a variety of solid colors and granite-patterned colors
- Offset drain configuration allows base to be used for right or left drain installation
- Easy to clean surface, does not promote mold or mildew
- Textured flooring helps prevent slipping
- Tapered floor helps water flow to drain
- Rigid water barrier integrated into base
- · Uses standard 2" NPS strainer assembly
- Certified by Home Innovation Research Labs to the harmonized CSA B45.5/IAPMO Z124
- Approved by the Massachusetts Board of Examiners of Plumbers and Gasfitters

## **Section Thru Waterdam**