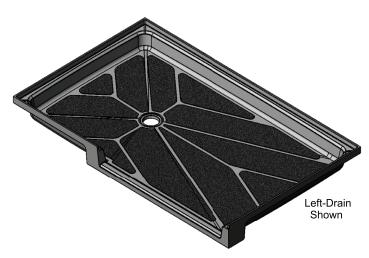

## MERIDIAN SOLID SURFACE ONE-PIECE SHOWER BASE

Model # MSB615375SACCWWOL(Left-Drain)
Model # MSB615375SACCWWOR (Right-Drain)

# 61.5" x 37.5" Wing Wall Accessible Offset Drain

- Integral shower floor and threshold for alcove installation
- Choose from a variety of solid colors and granite-patterned colors
- Offset drain configuration allows base to be used for right or left drain installation
- Easy to clean surface, does not promote mold or mildew
- Textured flooring helps prevent slipping
- Tapered floor helps water flow to drain
- Rigid water barrier integrated into base
- · Uses standard 2" NPS strainer assembly
- Certified by Home Innovation Research Labs to the harmonized CSA B45.5/IAPMO Z124
- Approved by the Massachusetts Board of Examiners of Plumbers and Gasfitters