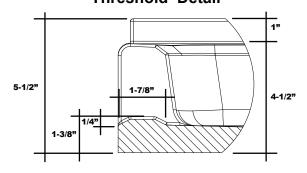

## MERIDIAN SOLID SURFACE ONE-PIECE SHOWER BASE

Model # MSB615375SACCWWOL(Left-Drain)
Model # MSB615375SACCWWOR (Right-Drain)



## **Special Note:**

 Interpretation and enforcement of ADA guidelines varies from state to state. Please consult with your local enforcement agency prior to specifying or purchasing this product.

### Threshold Detail



# 37-1/2"

# 61.5" x 37.5" Wing Wall Accessible Offset Drain

- Integral shower floor and threshold for alcove installation
- Choose from a variety of solid colors and granite-patterned colors
- Offset drain configuration allows base to be used for right or left drain installation
- Easy to clean surface, does not promote mold or mildew
- Textured flooring helps prevent slipping
- Tapered floor helps water flow to drain
- Rigid water barrier integrated into base
- · Uses standard 2" NPS strainer assembly
- Certified by Home Innovation Research Labs to the harmonized CSA B45.5/IAPMO Z124
- Approved by the Massachusetts Board of Examiners of Plumbers and Gasfitters

## **Section Thru Waterdam**