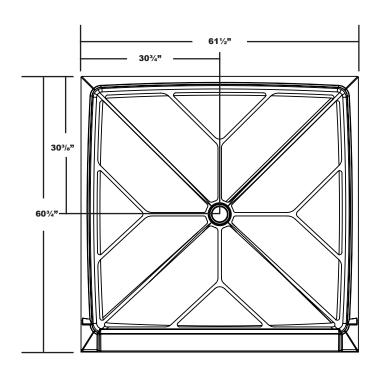

### Model # MSB6156075SACC

## 61 ½" x 60 ¾" Accessible Center Drain

- Integral shower floor and threshold for alcove installation
- Choose from a variety of solid colors and granite-patterned colors
- Easy to clean surface, does not promote mold or mildew
- Textured flooring helps prevent slipping
- Tapered floor helps water flow to drain
- Rigid water barrier integrated into base
- Uses standard 2" NPS strainer assembly
- Certified by Home Innovation Research Labs to the harmonized CSA B45.5/IAPMO Z124
- Approved by the Massachusetts Board of Examiners of Plumbers and Gasfitters