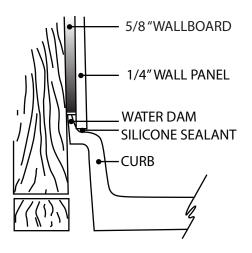

tion and enforcement of ADA guidelines varies from state to state. Please consult with your local enforcement agency prior to specifying or purchasing this product.

# Section Thru Threshold 1" 1/8" 1/8"



## 61 ½" x 60 ¾" Accessible Center Drain

- Integral shower floor and threshold for alcove installation
- Choose from a variety of solid colors and granite-patterned colors
- Easy to clean surface, does not promote mold or mildew
- Textured flooring helps prevent slipping
- Tapered floor helps water flow to drain
- Rigid water barrier integrated into base
- Uses standard 2" NPS strainer assembly
- Certified by Home Innovation Research Labs to the harmonized CSA B45.5/IAPMO Z124
- Approved by the Massachusetts Board of Examiners of Plumbers and Gasfitters

### **Section Thru Waterdam**