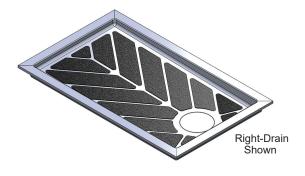

## MERIDIAN SOLID SURFACE ONE-PIECE SHOWER BASE

Model #MSB63385SUVL (Left-Drain) Model #MSB63385SUVR (Right-Drain) Model #MSB63385SUVF (Front-Drain) Model #MSB63385SUVB (Back-Drain)

## 63" x 38.5" Universal Variable Drain

- Integral shower floor and threshold for alcove installation
- Choose from a variety of solid colors and granite-patterned colors
- Shower floor drains toward 10" drain area allowing for drain orifice to be added anywhere within the 10" drain area
- Easy to clean surface, does not promote mold or mildew
- Textured flooring helps prevent slipping
- Tapered floor helps water flow to drain
- Rigid water barrier integrated into base
- Uses standard 2" NPS strainer assembly
- Certified by Home Innovation Research Labs to the harmonized CSA B45.5/IAPMO Z124
- Approved by the Massachusetts Board of Examiners of Plumbers and Gasfitters