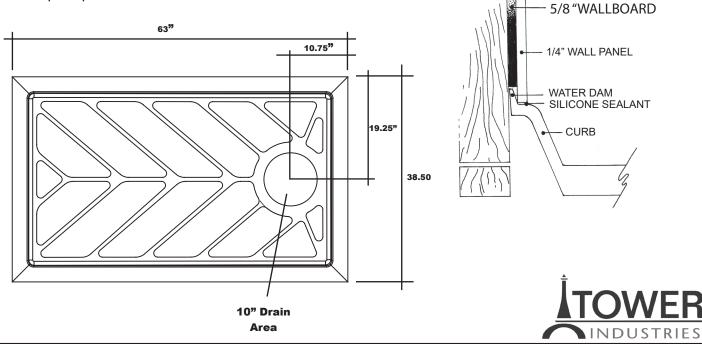

## 63" x 38.5" Universal Variable Drain

- Integral shower floor and threshold for alcove installation
- Choose from a variety of solid colors and granite-patterned colors
- Shower floor drains toward 10" drain area allowing for drain orifice to be added anywhere within the 10" drain area
- Easy to clean surface, does not promote mold or mildew
- Textured flooring helps prevent slipping
- Tapered floor helps water flow to drain
- Rigid water barrier integrated into base
- Uses standard 2" NPS strainer assembly
- Certified by Home Innovation Research Labs to the harmonized CSA B45.5/IAPMO Z124
- Approved by the Massachusetts Board of Examiners of Plumbers and Gasfitters

## Section Thru Waterdam

www.TowerSurfaces.com | 2101 9th Street SW, Massillon, OH 44647 | (330) 837-2216