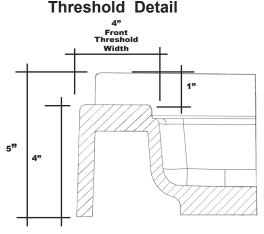

## 63" x 38.5" Universal Variable Drain

- Integral shower floor and threshold for alcove installation
- Choose from a variety of solid colors and granite-patterned colors
- Shower floor drains toward 10" drain area allowing for drain orifice to be added anywhere within the 10" drain area
- Easy to clean surface, does not promote mold or mildew
- Textured flooring helps prevent slipping
- Tapered floor helps water flow to drain
- Rigid water barrier integrated into base
- Uses standard 2" NPS strainer assembly
- Certified by Home Innovation Research Labs to the harmonized CSA B45.5/IAPMO Z124
- Approved by the Massachusetts Board of Examiners of Plumbers and Gasfitters