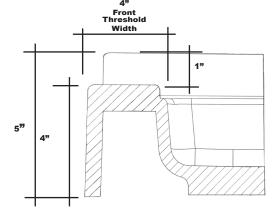

### MERIDIAN SOLID SURFACE ONE-PIECE SHOWER BASE

Model #MSB63385SUL (Left-Drain) Model #MSB63385SUR (Right-Drain) Model #MSB63385SUF (Front-Drain) Model #MSB63385SUB (Back-Drain)

# Right-Drain Shown

#### Threshold Detail



# 19.25"

## 63" x 38.5" Universal Offset Drain

- Integral shower floor and threshold for alcove installation
- Choose from a variety of solid colors and granite-patterned colors
- Offset drain configuration and fabricated threshold allow base to be used in your choice of four configurationsy
- Easy to clean surface, does not promote mold or mildew
- Textured flooring helps prevent slipping
- Tapered floor helps water flow to drain
- Rigid water barrier integrated into base
- Uses standard 2" NPS strainer assembly
- Certified by Home Innovation Research Labs to the harmonized CSA B45.5/IAPMO Z124
- Approved by the Massachusetts Board of Examiners of Plumbers and Gasfitters

### **Section Thru Waterdam**