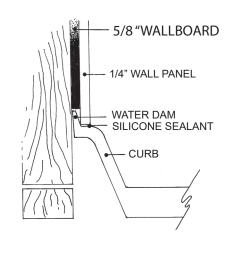

rain) Model #MSB63385SUB (Back-Drain)

# Right-Drain Shown

#### Threshold Detail



# 19.25"

## 63" x 38.5" Universal Offset Drain

- Integral shower floor and threshold for alcove installation
- Choose from a variety of solid colors and granite-patterned colors
- Offset drain configuration and fabricated threshold allow base to be used in your choice of four configurationsy
- Easy to clean surface, does not promote mold or mildew
- Textured flooring helps prevent slipping
- Tapered floor helps water flow to drain
- Rigid water barrier integrated into base
- Uses standard 2" NPS strainer assembly
- Certified by Home Innovation Research Labs to the harmonized CSA B45.5/IAPMO Z124
- Approved by the Massachusetts Board of Examiners of Plumbers and Gasfitters

### **Section Thru Waterdam**