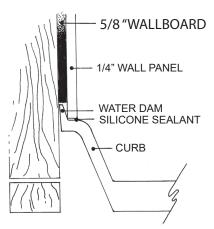

## MERIDIAN SOLID SURFACE ONE-PIECE SHOWER BASE

## Model #MSB6743SU



4.5" 4.5"

Variable Threshold Detail

## 67" X 43" Center Drain

- Integral shower floor and threshold for alcove installation
- Choose from a variety of solid colors and granite-patterned colors
- Easy to clean surface, does not promote mold or mildew
- Textured flooring helps prevent slipping
- Tapered floor helps water flow to drain
- Rigid water barrier integrated into base
- Uses standard 2" NPS strainer assembly
- Certified by Home Innovation Research Labs to the harmonized CSA B45.5/IAPMO Z124
- Approved by the Massachusetts Board of Examiners of Plumbers and Gasfitters



## Section Thru Waterdam