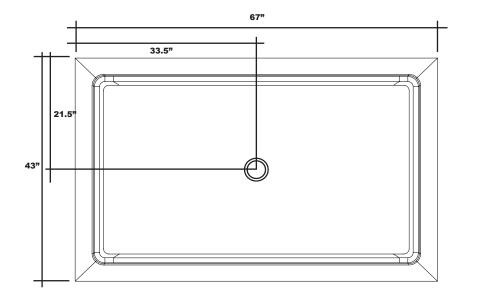

## Model #MSB6743SU

4.5" 4.5"

Variable Threshold Detail

## 67" X 43" Center Drain

- Integral shower floor and threshold for alcove installation
- Choose from a variety of solid colors and granite-patterned colors
- Easy to clean surface, does not promote mold or mildew
- Textured flooring helps prevent slipping
- Tapered floor helps water flow to drain
- Rigid water barrier integrated into base
- Uses standard 2" NPS strainer assembly
- Certified by Home Innovation Research Labs to the harmonized CSA B45.5/IAPMO Z124
- Approved by the Massachusetts Board of Examiners of Plumbers and Gasfitters